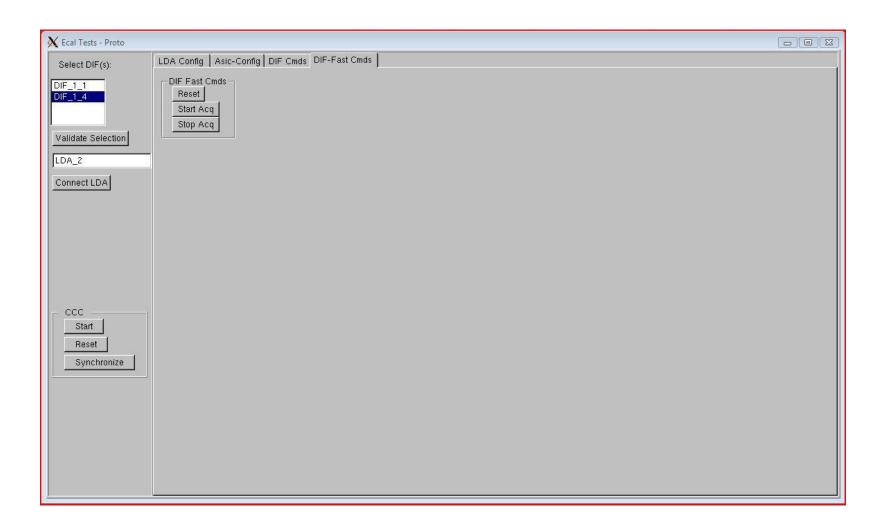

|                       |
|----------------------------------------|-----------------------------------------------|--------------------------------------------------------------------------------------|-----------------------|
| Validate Selection  LDA_2  Connect LDA | Config Global Params                          | Acq Params  Acq Mode  beam test  lic manual  lic auto   Misc  Infinite Loop  Re-Init | send New Params Reset |
| CCC Start Reset Synchronize            | DIF Parameters                                | t Load new File                                                                      |                       |

# **Asic Configuration**



### **Block Transfer Commands**



#### **Fast Commands**