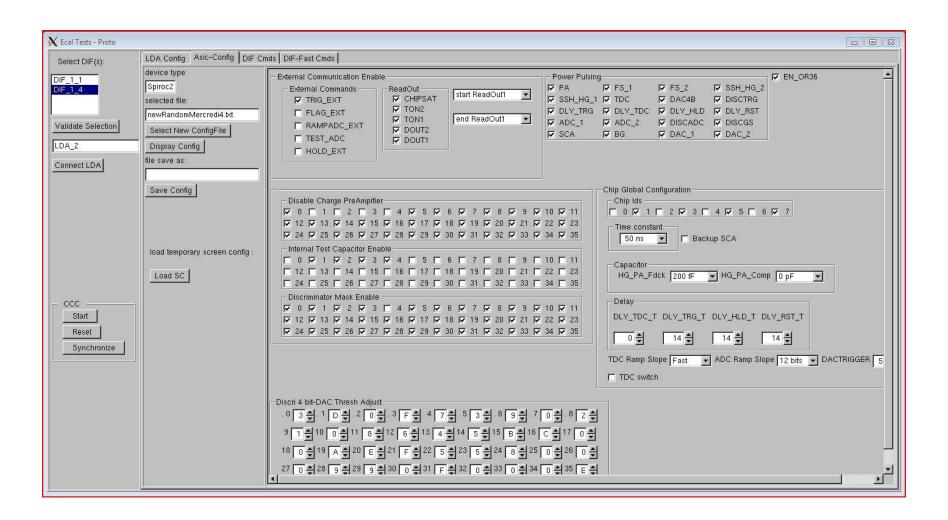

| LDA Config Asic-Config DIF Cmds DIF-Fast Cmds |                                                                                      |                       |
|----------------------------------------|-----------------------------------------------|--------------------------------------------------------------------------------------|-----------------------|
| Validate Selection  LDA_2  Connect LDA | Config Global Params                          | Acq Params  Acq Mode  beam test  lic manual  lic auto   Misc  Infinite Loop  Re-Init | send New Params Reset |
| CCC Start Reset Synchronize            | DIF Parameters                                | t Load new File                                                                      |                       |

# **Asic Configuration**



### **Block Transfer Commands**



#### **Fast Commands**