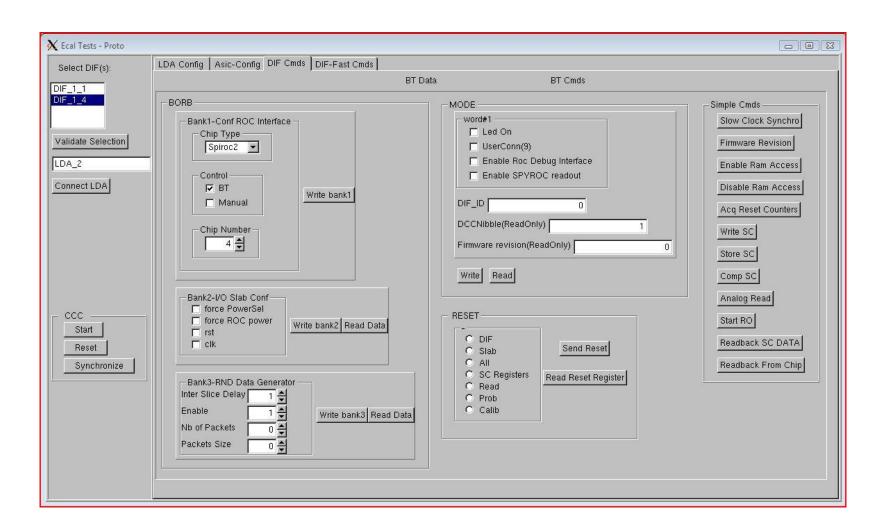

Cmds DIF-Fast Cmds |                                                                                      |                       |
|----------------------------------------|-----------------------------------------------|--------------------------------------------------------------------------------------|-----------------------|
| Validate Selection  LDA_2  Connect LDA | Config Global Params                          | Acq Params  Acq Mode  beam test  lic manual  lic auto   Misc  Infinite Loop  Re-Init | send New Params Reset |
| CCC Start Reset Synchronize            | DIF Parameters                                | t Load new File                                                                      |                       |

# **Asic Configuration**



### **Block Transfer Commands**



#### **Fast Commands**