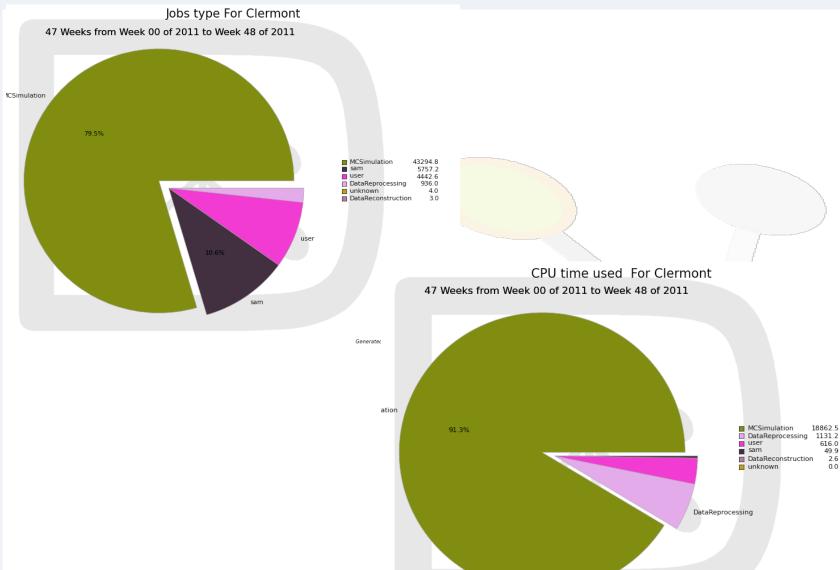

## LCG.IN2P3.fr

Generated on 2011-11-29 21:16:46 UTC

Generated on 2011-11-29 21:16:02 UTC

Main issue is the shared area

Generated on 2011-11-29 21:19:03 UTC

We do not use the potential of this site for various reason but most of them are out of our control.