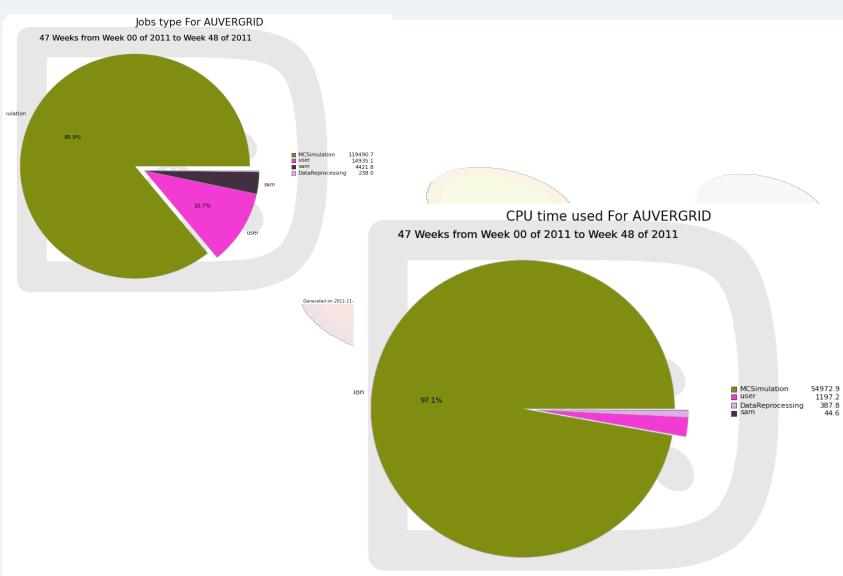

istency check

### o Memory usage:

 We ask to increase the memory for LHCb job due a problem in our software. We have improve our software for the new releases.

### o 3D streaming:

In july problem of 3D stream replication due a ORACLE problem





# Issues and improvments

- o Lost Data
  - When we remove by mistake some files, IN2P3 manage to restore them.
- Few problem with dCache and file access at the beginning of the year but since then no issue
- Some problem with FTS
  - Change of DN for our data manager
  - Some channels were not opened.
- Since 2 weeks we have a new contact person for LHCb which will help to continue our fruitfull collaboration between IN2P3 and LHCb





## LCG.IN2P3.fr







Generated on 2011-11-29 21:16:46 UTC





Generated on 2011-11-29 21:16:02 UTC







Main issue is the shared area



Generated on 2011-11-29 21:19:03 UTC





We do not use the potential of this site for various reason but most of them are out of our control.









Generated on 2011-11-29 21:21:24 UTC

Main issue is the shared area





































Generated on 2011-11-29 21:25:35 UTC