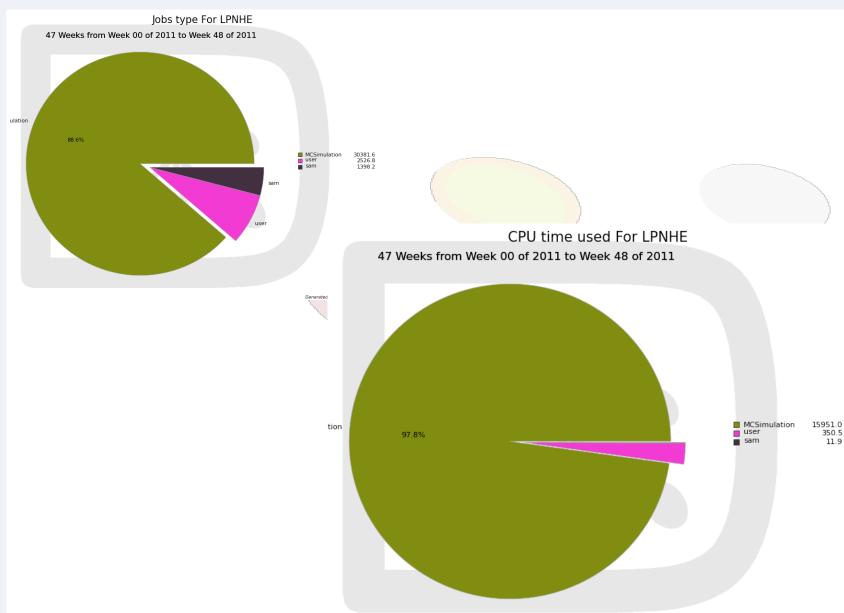

## LCG.IN2P3.fr

Generated on 2011-11-29 21:16:46 UTC

Generated on 2011-11-29 21:16:02 UTC

Main issue is the shared area

Generated on 2011-11-29 21:19:03 UTC

We do not use the potential of this site for various reason but most of them are out of our control.