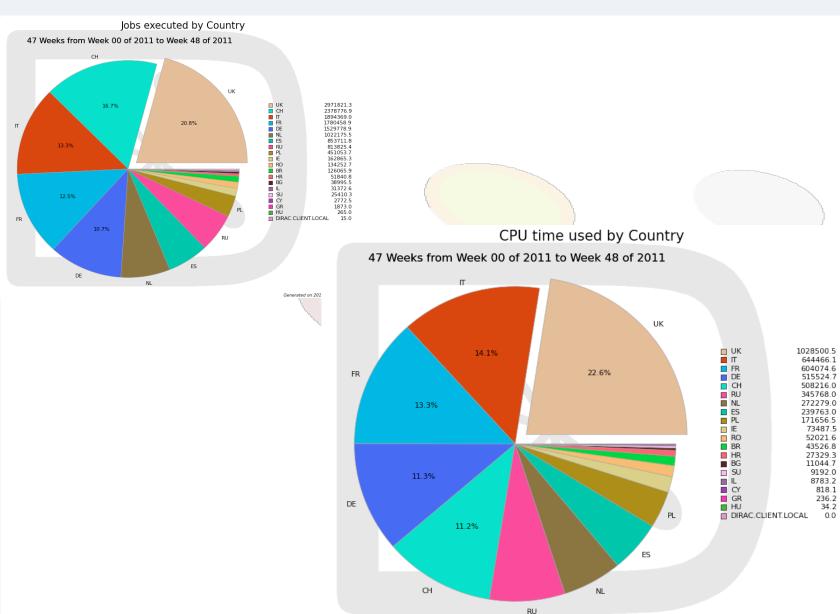

# LHCb Computing activities











# Share of LCG-France in LHCb activities





Generated on 2011-11-29 21:12:02 UTC





# Type of activities in LCG-France







Generated on 2011-11-29 21:08:44 UTC



### Site share in LCG-France







# User activity in LCG-France







- o IN2P3 is one of our 6 T1 used in LHCb
- o Usage:
  - Reconstruction
  - Reprocessing
  - Stripping
  - Analysis
- o IN2P3-T2 is one of our 150 T2 used in LHCb
- Usage :
  - Monte Carlo
  - Reprocessing
- Since one month the difference between T1 and T2 for IN2P3 has evolved with the reshuffling of the queues available for LHCb.





# LCG.IN2P3.fr: CE configuration

- We use 6 CREAM CE at IN2P3
- verylong for /lhcb/Role=pilot with 4 GB on each CE from Site T1 (IN2P3-CC):
  - \* cccreamceli02.in2p3.fr
  - \* cccreamceli05.in2p3.fr
  - \* cccreamceli06.in2p3.fr
- verylong for /lhcb/Role=pil