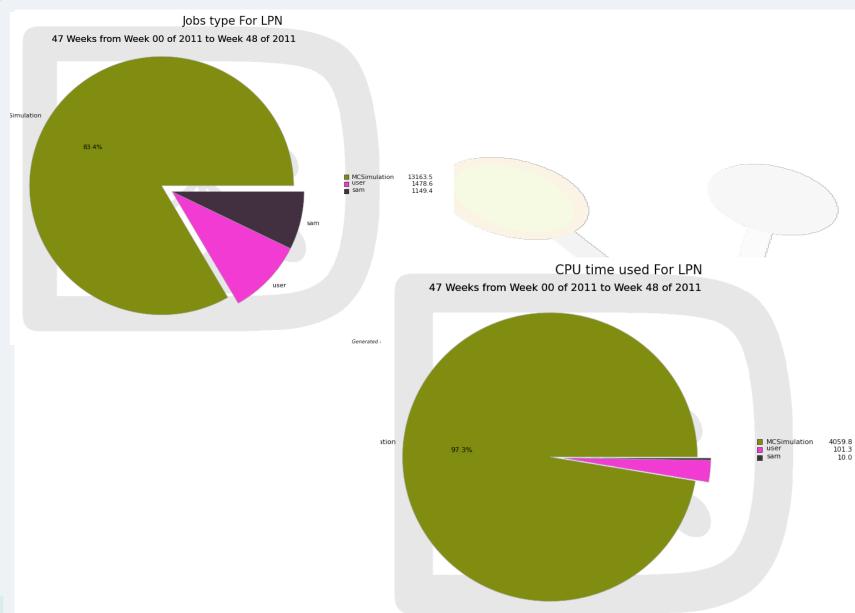

Generated on 2011-11-29 21:21:24 UTC

Main issue is the shared area

Generated on 2011-11-29 21:25:35 UTC