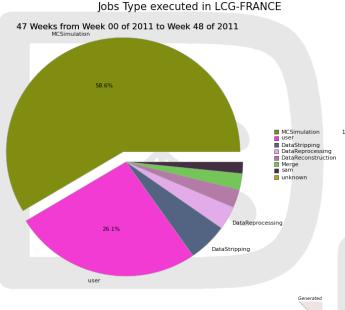

# LHCb Computing activities











# Share of LCG-France in LHCb activities





Generated on 2011-11-29 21:12:02 UTC





# Type of activities in LCG-France







Generated on 2011-11-29 21:08:44 UTC



### Site share in LCG-France







# User activity in LCG-France







- o IN2P3 is one of our 6 T1 used in LHCb
- o Usage:
  - Reconstruction
  - Reprocessing
  - Stripping
  - Analysis
- o IN2P3-T2 is one of our 150 T2 used in LHCb
- Usage :
  - Monte Carlo
  - Reprocessing
- Since one month the difference between T1 and T2 for IN2P3 has evolved with the reshuffling of the queues available for LHCb.





# LCG.IN2P3.fr: CE configuration

- We use 6 CREAM CE at IN2P3
- verylong for /lhcb/Role=pilot with 4 GB on each CE from Site T1 (IN2P3-CC):
  - \* cccreamceli02.in2p3.fr
  - \* cccreamceli05.in2p3.fr
  - \* cccreamceli06.in2p3.fr
- verylong for /lhcb/Role=pilot with 5 GB on each CE from Site T2 (IN2P3-CC-T2)
  - \* cccreamceli03.in2p3.fr