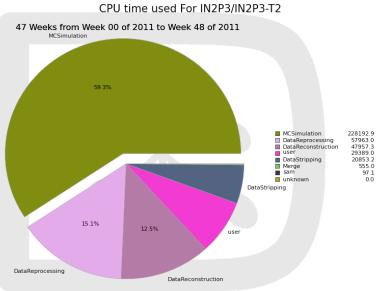

# Type of activities in LCG-France

Generated on 2011-11-29 21:08:44 UTC

# User activity in LCG-France

- o IN2P3 is one of our 6 T1 used in LHCb
- o Usage:
  - Reconstruction
  - Reprocessing
  - Stripping
  - Analysis
- o IN2P3-T2 is one of our 150 T2 used in LHCb
- Usage :
  - Monte Carlo
  - Reprocessing
- Since one month the difference between T1 and T2 for IN2P3 has evolved with the reshuffling of the queues available for LHCb.