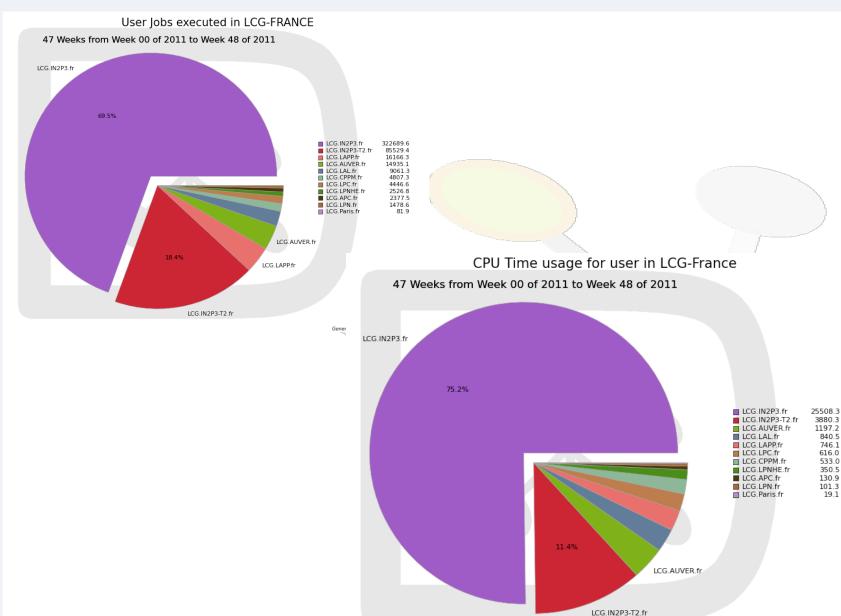

# Share of LCG-France in LHCb activities

Generated on 2011-11-29 21:12:02 UTC

# User activity in LCG-France

- o IN2P3 is one of our 6 T1 used in LHCb
- o Usage:
  - Reconstruction
  - Reprocessing
  - Stripping
  - Analysis
- o IN2P3-T2 is one of our 150 T2 used in LHCb
- Usage :
  - Monte Carlo
  - Reprocessing
- Since one month the difference between T1 and T2 for IN2P3 has evolved with the reshuffling of the queues available for LHCb.