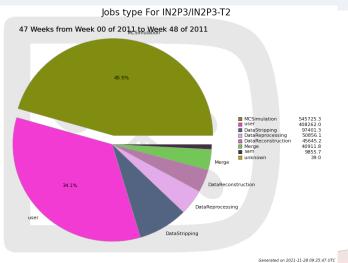

# Type of activities in LCG-France

Generated on 2011-11-29 21:08:44 UTC

# User activity in LCG-France

- o IN2P3 is one of our 6 T1 used in LHCb
- o Usage:
  - Reconstruction
  - Reprocessing
  - Stripping
  - Analysis
- o IN2P3-T2 is one of our 150 T2 used in LHCb
- Usage :
  - Monte Carlo
  - Reprocessing
- Since one month the difference between T1 and T2 for IN2P3 has evolved with the reshuffling of the queues available for LHCb.