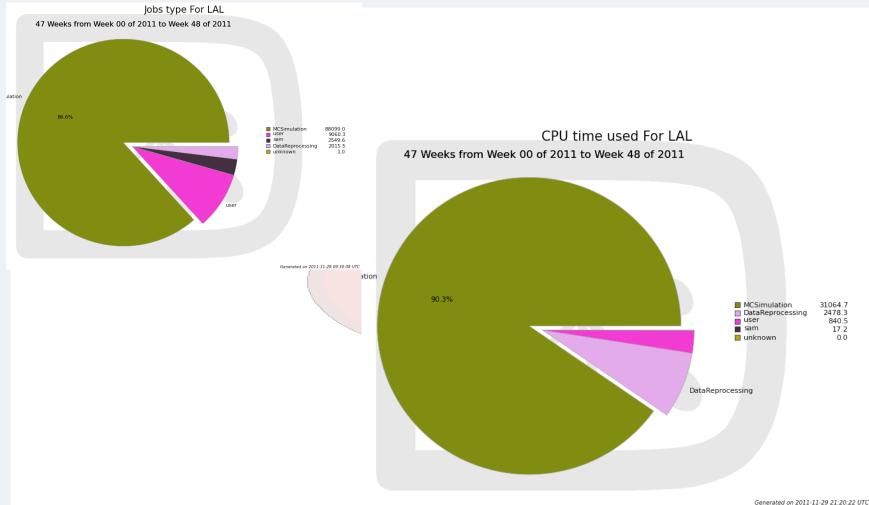

job due a problem in our software. We have improve our software for the new releases.

### o 3D streaming:

In july problem of 3D stream replication due a ORACLE problem





# Issues and improvments

- o Lost Data
  - When we remove by mistake some files, IN2P3 manage to restore them.
- Few problem with dCache and file access at the beginning of the year but since then no issue
- Some problem with FTS
  - Change of DN for our data manager
  - Some channels were not opened.
- Since 2 weeks we have a new contact person for LHCb which will help to continue our fruitfull collaboration between IN2P3 and LHCb





## LCG.IN2P3.fr







Generated on 2011-11-29 21:16:46 UTC





Generated on 2011-11-29 21:16:02 UTC







Main issue is the shared area



Generated on 2011-11-29 21:19:03 UTC





We do not use the potential of this site for various reason but most of them are out of our control.









Generated on 2011-11-29 21:21:24 UTC

Main issue is the shared area





































Generated on 2011-11-29 21:25:35 UTC