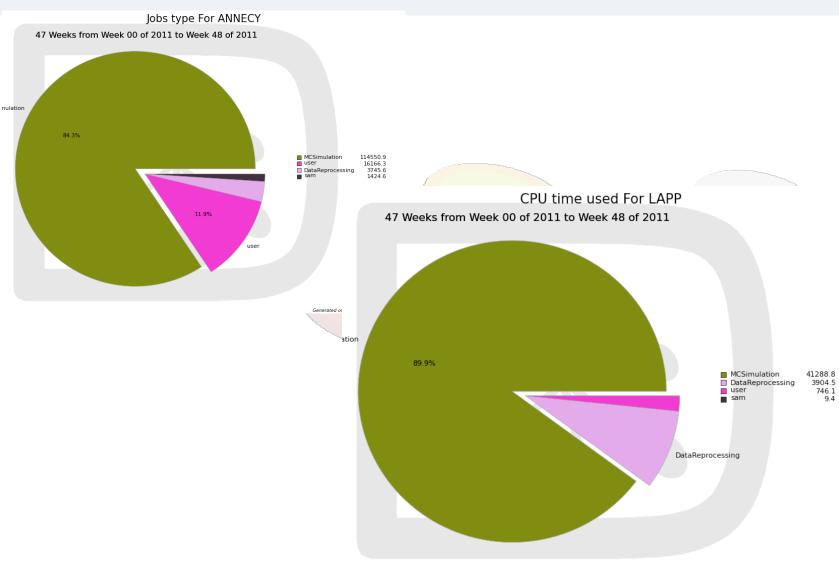

n july problem of 3D stream replication due a ORACLE problem





# Issues and improvments

- o Lost Data
  - When we remove by mistake some files, IN2P3 manage to restore them.
- Few problem with dCache and file access at the beginning of the year but since then no issue
- Some problem with FTS
  - Change of DN for our data manager
  - Some channels were not opened.
- Since 2 weeks we have a new contact person for LHCb which will help to continue our fruitfull collaboration between IN2P3 and LHCb





## LCG.IN2P3.fr







Generated on 2011-11-29 21:16:46 UTC





Generated on 2011-11-29 21:16:02 UTC







Main issue is the shared area



Generated on 2011-11-29 21:19:03 UTC





We do not use the potential of this site for various reason but most of them are out of our control.









Generated on 2011-11-29 21:21:24 UTC

Main issue is the shared area





































Generated on 2011-11-29 21:25:35 UTC