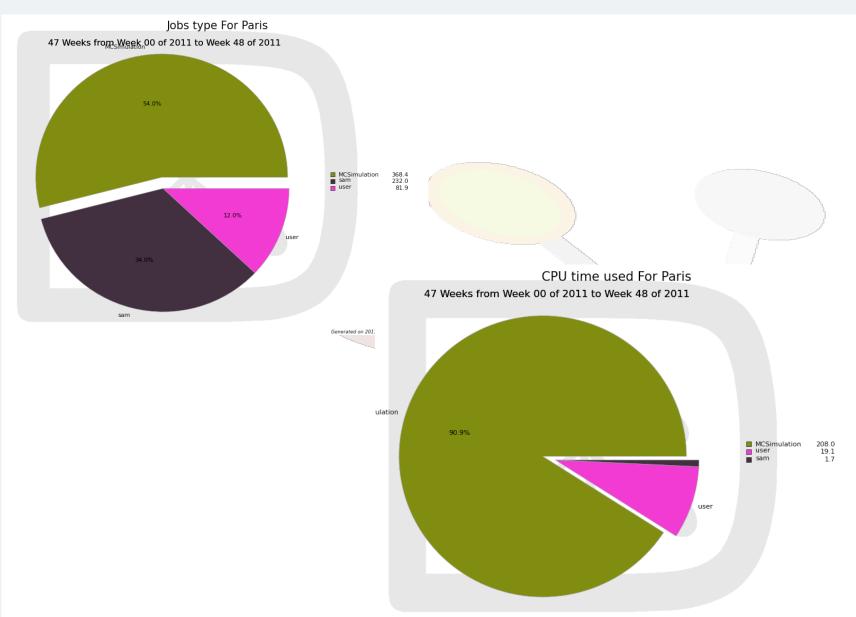

- When we remove by mistake some files, IN2P3 manage to restore them.
- Few problem with dCache and file access at the beginning of the year but since then no issue
- Some problem with FTS
  - Change of DN for our data manager
  - Some channels were not opened.
- Since 2 weeks we have a new contact person for LHCb which will help to continue our fruitfull collaboration between IN2P3 and LHCb





## LCG.IN2P3.fr







Generated on 2011-11-29 21:16:46 UTC





Generated on 2011-11-29 21:16:02 UTC







Main issue is the shared area



Generated on 2011-11-29 21:19:03 UTC





We do not use the potential of this site for various reason but most of them are out of our control.









Generated on 2011-11-29 21:21:24 UTC

Main issue is the shared area





































Generated on 2011-11-29 21:25:35 UTC