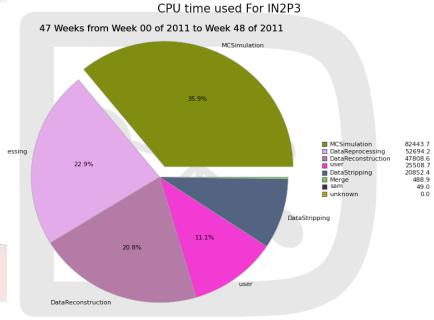

# Type of activities in LCG-France

Generated on 2011-11-29 21:08:44 UTC

# User activity in LCG-France

- o IN2P3 is one of our 6 T1 used in LHCb
- o Usage:
  - Reconstruction
  - Reprocessing
  - Stripping
  - Analysis
- o IN2P3-T2 is one of our 150 T2 used in LHCb
- Usage :
  - Monte Carlo
  - Reprocessing
- Since one month the difference between T1 and T2 for IN2P3 has evolved with the reshuffling of the queues available for LHCb.