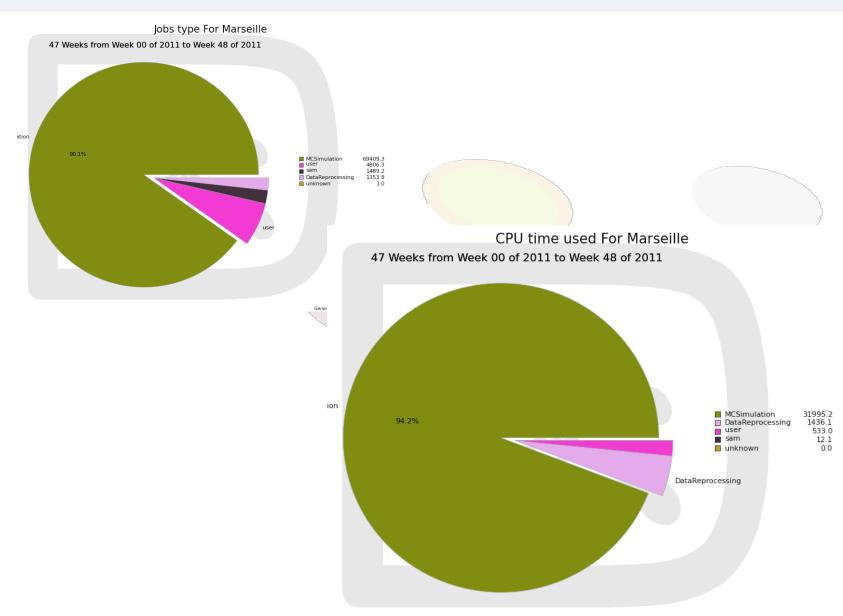

Generated on 2011-11-29 21:21:24 UTC

Main issue is the shared area

Generated on 2011-11-29 21:25:35 UTC