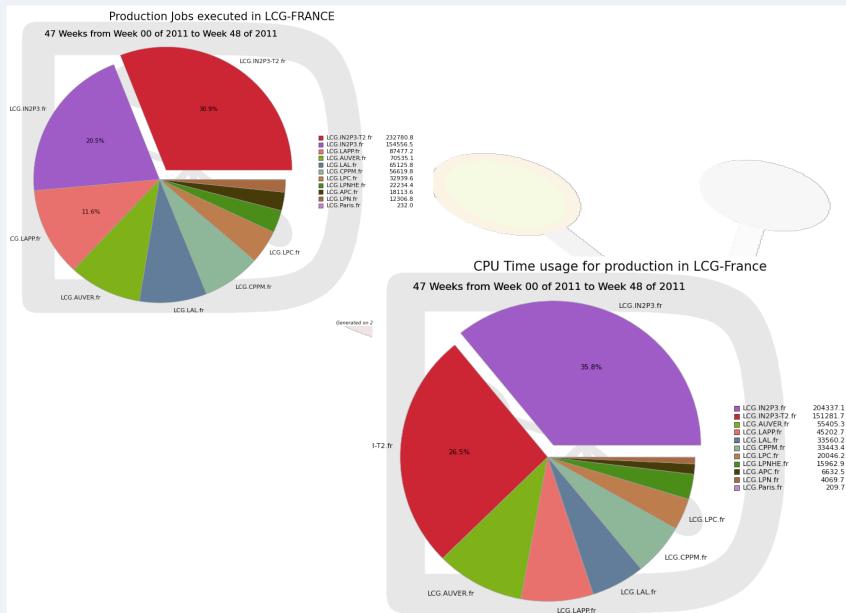

# LHCb Computing activities











# Share of LCG-France in LHCb activities





Generated on 2011-11-29 21:12:02 UTC





# Type of activities in LCG-France







Generated on 2011-11-29 21:08:44 UTC



### Site share in LCG-France







# User activity in LCG-France







- o IN2P3 is one of our 6 T1 used in LHCb
- o Usage:
  - Reconstruction
  - Reprocessing
  - Stripping
  - Analysis
- o IN2P3-T2 is one of our 150 T2 used in LHCb
- Usage :
  - Monte Carlo
  - Reprocessing
- Since one month the difference between T1 and T2 for IN2P3 has evolved with the reshuffling of the queues available for LHCb.





# LCG.IN2P3.fr: CE configuration

- We use 6 CREAM CE at IN2P3
- verylong for /lhcb/Role=pilot with 4 GB on each CE from Site T1 (IN2P3-CC):
  - \* cccreamceli02.in2p3.fr
  - \* cccreamceli05.in2p3.fr
  - \* cccreamceli06.in2p3.fr
- verylong for /lhcb/Role=pilot with 5 GB on each CE from Site T2 (IN2P3-CC-T2)
  - \* cccreamceli03.in2p3.fr
  - \* cccreamceli07.in2p3.fr
  - \* cccreamceli08.in2p3.fr
- queues medium a