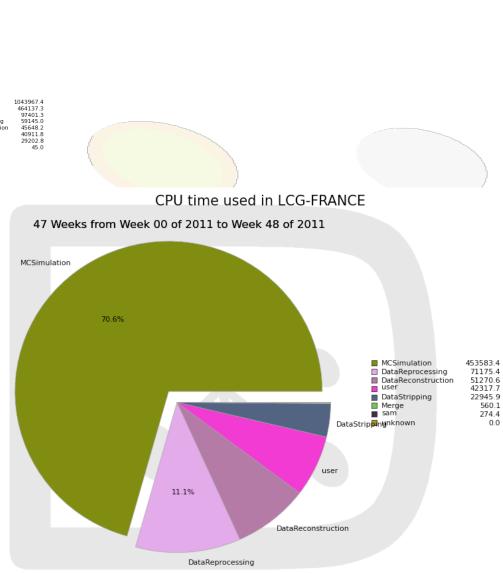

# LHCb Computing activities











# Share of LCG-France in LHCb activities





Generated on 2011-11-29 21:12:02 UTC





# Type of activities in LCG-France







Generated on 2011-11-29 21:08:44 UTC



### Site share in LCG-France







# User activity in LCG-France







- o IN2P3 is one of our 6 T1 used in LHCb
- o Usage:
  - Reconstruction
  - Reprocessing
  - Stripping
  - Analysis
- o IN2P3-T2 is one of our 150 T2 used in LHCb
- Usage :
  - Monte Carlo
  - Reprocessing
- Since one month the difference between T1 and T2 for IN2P3 has evolved with the reshuffling of the queues available for LHCb.





# LCG.IN2P3.fr: CE configuration

- We use 6 CREAM CE at IN2P3
- verylong for /lhcb/Role=pilot with 4 GB on each CE from Site T1 (IN2P3-CC):
  - \* cccreamceli02.in2p3.fr
  - \* cccreamceli05.in2p3.fr
  - \* cccreamceli06.in2p3.fr
- verylong for /lhcb/Role=pilot with 5 GB on each CE from Site T2 (IN2P3-CC-T2)
  - \* cccreamceli03.in2p3.fr
  -