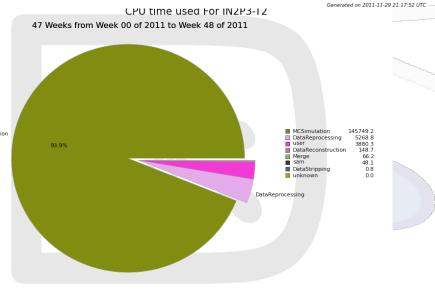

# User activity in LCG-France

- o IN2P3 is one of our 6 T1 used in LHCb
- o Usage:
  - Reconstruction
  - Reprocessing
  - Stripping
  - Analysis
- o IN2P3-T2 is one of our 150 T2 used in LHCb
- Usage :
  - Monte Carlo
  - Reprocessing
- Since one month the difference between T1 and T2 for IN2P3 has evolved with the reshuffling of the queues available for LHCb.

## LCG.IN2P3.fr

Generated on 2011-11-29 21:16:46 UTC

Generated on 2011-11-29 21:16:02 UTC

Main issue is the shared area

Generated on 2011-11-29 21:19:03 UTC

We do not use the potential of this site for various reason but most of them are out of our control.