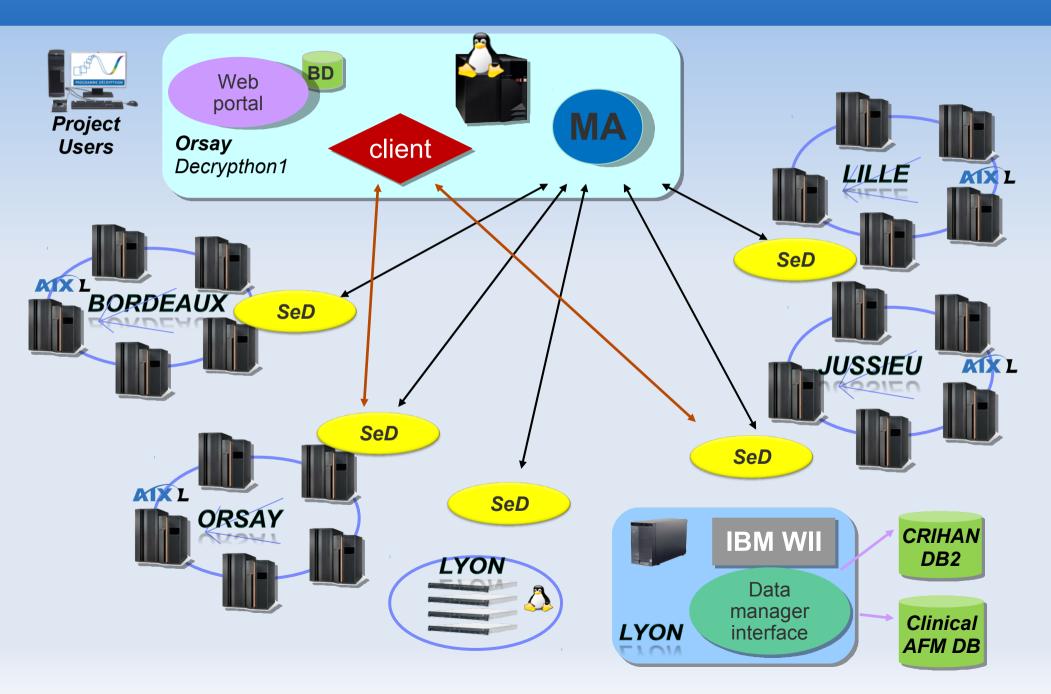

# The Decrypthon University Grid

Orsay site: •Linux web server •AIX University cluster (Loadleveler)

ENS Lyon site :AIX server for IBM WII and data ManagerLinux "GDSDMI" University cluster (OAR)

Lille site : •AIX University cluster (Loadleveler)

•AIX University cluster (Loadleveler)

•Jussieu site : •AIX University cluster

•Bordeaux site:

•CRIHAN (Rouen) : •Database server

# **The Decrypthon Grid**

The Web portal is made of two parts : The DIET WebBoard and Application User Interfaces

- DIET WebBoard
- MS2PH User interface
- Docking User interface
- SpikeOMatic User interface