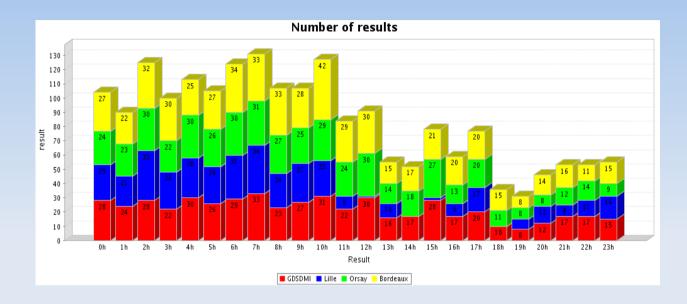

#### **Grid Statistics**

Number of results per hour the 12/09/2008

Pie chart : Memory usage of the results produced during the month of September 2008