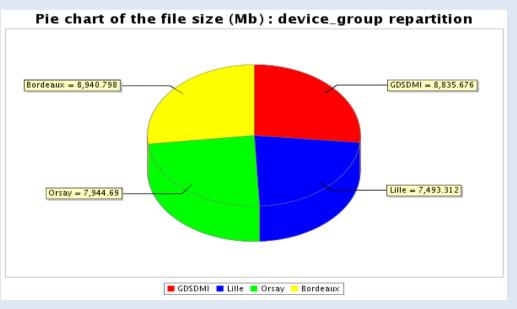

#### **Grid Statistics**

Number of results per hour the 12/09/2008

Pie chart : Memory usage of the results produced during the month of September 2008