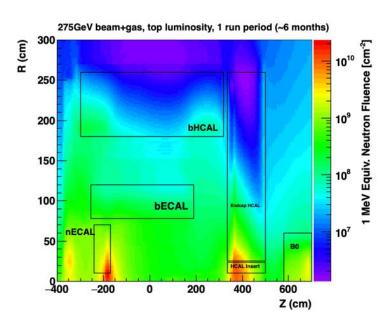

## **Neutrons**

1 MeV equivalent neutron fluence for 275 GeV hadron beam+gas events @ top machine luminosity for 6 months of running at 100% machine and detector efficiency.