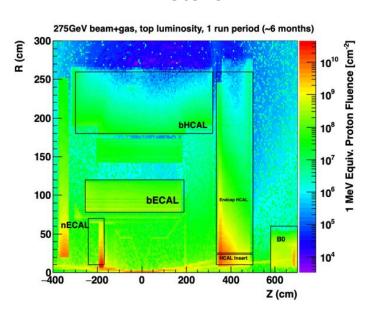

## **Protons**

1 MeV equivalent proton fluence for 275 GeV hadron beam+gas events @ top machine luminosity for 6 months of running at 100% machine and detector efficiency.