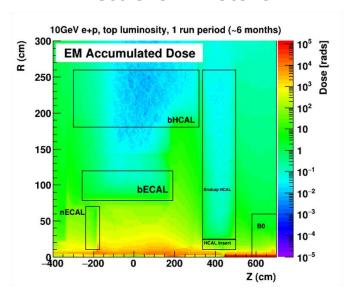

## **Electrons + Photons**

EM radiation dose for 10 GeV electron beam+gas events @ top machine luminosity for 6 months of running at 100% machine and detector efficiency.

~10<sup>9</sup> 1 MeV eq hadronic fluence per year at the backward ECAL photosensors and front-end electronics ~100 Rad per year EM dose at the backward ECAL photosensors and front-end electronics