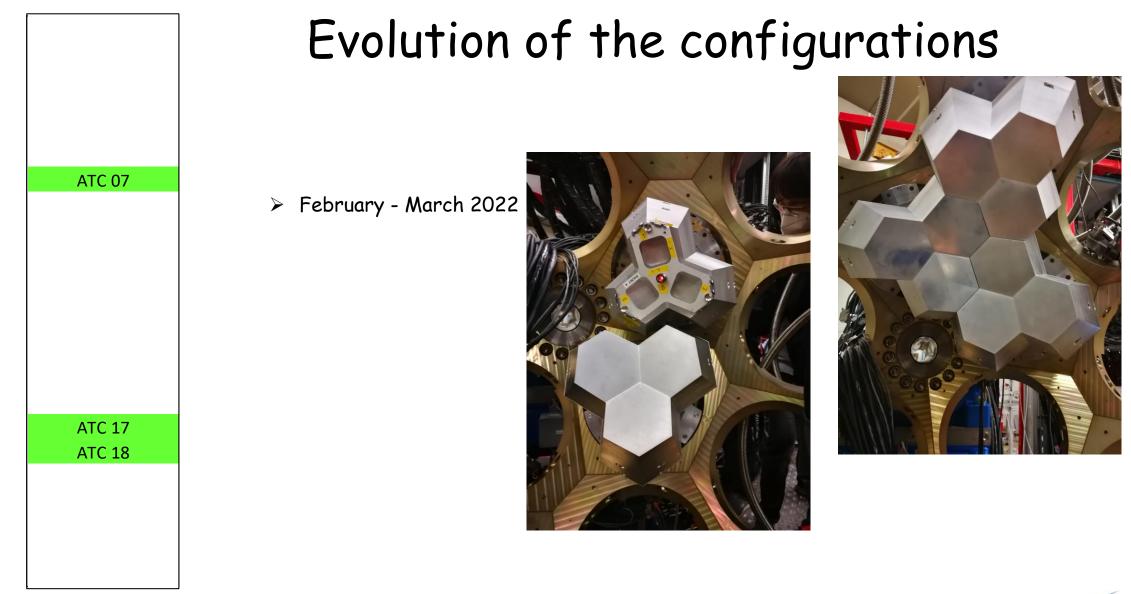

# Latest configuration

> June - September 2024

19 ATCs at LNL

Arrival @ LNL

- ✤ 11 ATCs on the structure
- ✤ 3 ATCs Functional in the detector lab (2 + 1)
- ATC under test in the detector lab
- ✤ 1 ATC in the lab to repair