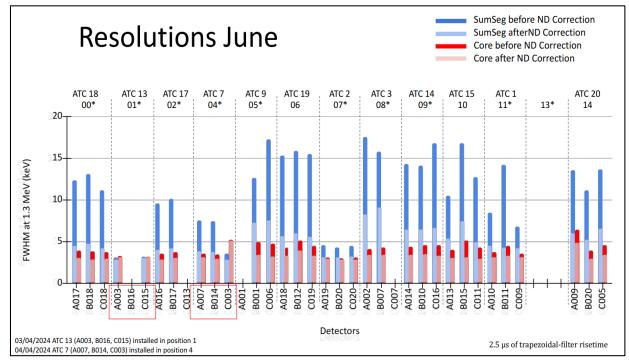

ay

Faulty





Cold & OK



> In preparation or in test:

ATC 23  $\rightarrow$  new ATC fully operational

ATC 21  $\rightarrow$  used for Digitizer test since December 2022

ATC 12  $\rightarrow$  On test

after complete annealing of capsules and cryostat







- > In preparation or in test
- > Faulty and under repair
  - Cryostat issues: Oscillation Vacuum
     ATC 13
     Saturated getter on ATC 18 (oct 23)







- > In preparation or in test
- > Faulty and under repair
  - Cryostat issues
  - Electronical issues: broken warm preamp broken FET broken motherboard
    - ~ 3 Core warm preamps
      ~ 20 Segment warm preamps
      No segment FET



- > In preparation or in test
- > Faulty and under repair
  - Cryostat issues
  - ✤ Electronical issues
  - Capsule issues: Neutron damage







- > In preparation or in test
- > Faulty and under repair
  - Cryostat issues
  - ✤ Electronical issues
  - Capsules issues: Neutron damage Vacuum leak leakage current



A021 in the new ATC22





- > In preparation or in test
- > Faulty and under repair
- > Dismounted for annealing
- ✓ Disassembled capsules ATC 06 & 12 (2023/12) ATC 10 & 11 (2024/07)
   ✓ Capsules transported to Mirion for annealina A001
  - Capsules transported to Mirion for annealing A001, A006, A008, A010 B004, B005, B006, B009 C001, C010, C012, C014





- > In preparation or in test
- > Faulty and under repair
- > Dismounted for annealing

 ✓ Disassembled capsules ATC 06 & 12 (2023/12) ATC 10 & 11 (2024/07)
 ✓ Capsules transported to Mirion for annealing A001, A006, A008, A010 B004, B005, B006, B009

✓ Cryosta