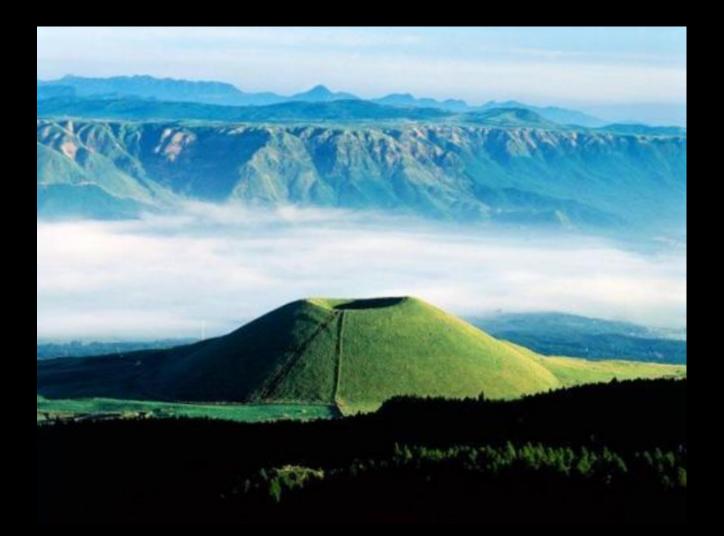

## Miyazaki, Japan

to be hosted by Prof. A. Takeda of University of Miyazaki

End of Nov. or beginning of Dec. 2026

Kyushu island is famous for the Aso Volcano, which stretches 25 km from north to south and 18 km from east to west.