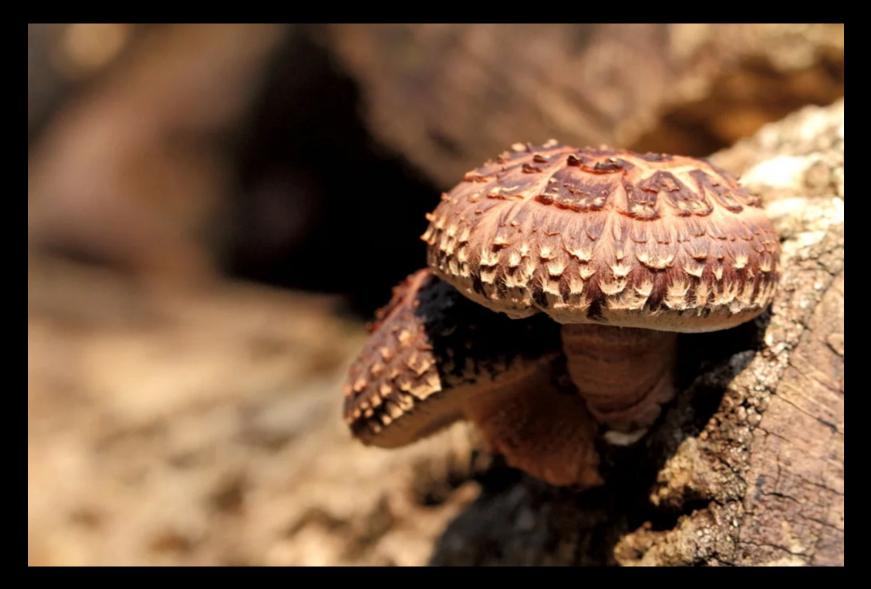

## Conference venue to be near city center (TBC)

Miyazaki is famous for mushrooms.)

Miyazaki is the most famous producer of Wagyu beef in Japan (in my opinion)

PIXEL 2026 welcomes you in Miyazaki, Japan