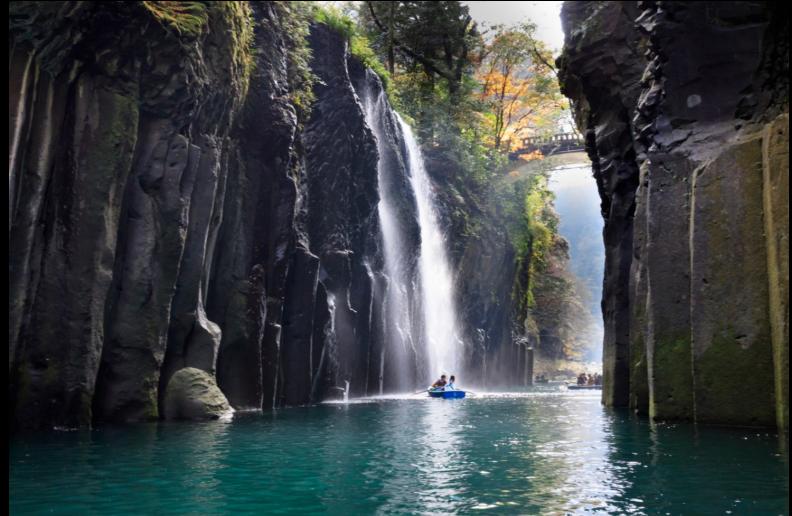

Located in the south of Japan, Miyazaki is warm and known for golf, surfing, and mountain climbing.

Takachiho Japanese legend tells the gods descended here and made land.

Conference Venue to be Miyazaki Kanko hotel (TBC) along the river.