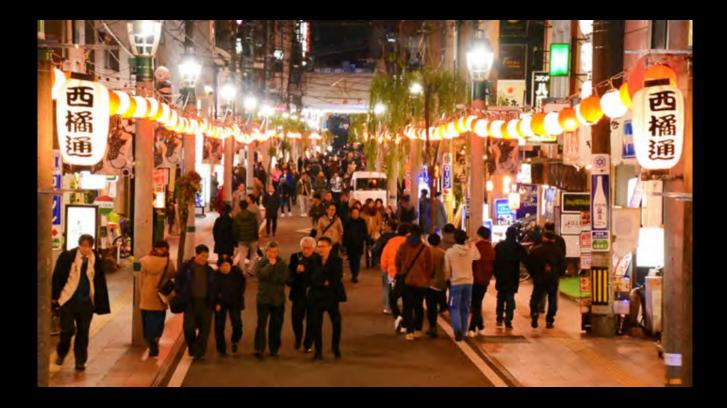

## Conference venue to be near city center (TBC)

Miyazaki is famous for mushrooms.)

Miyazaki is the most famous producer of Wagyu beef in Japan (in my opinion)

PIXEL 2026 welcomes you in Miyazaki, Japan