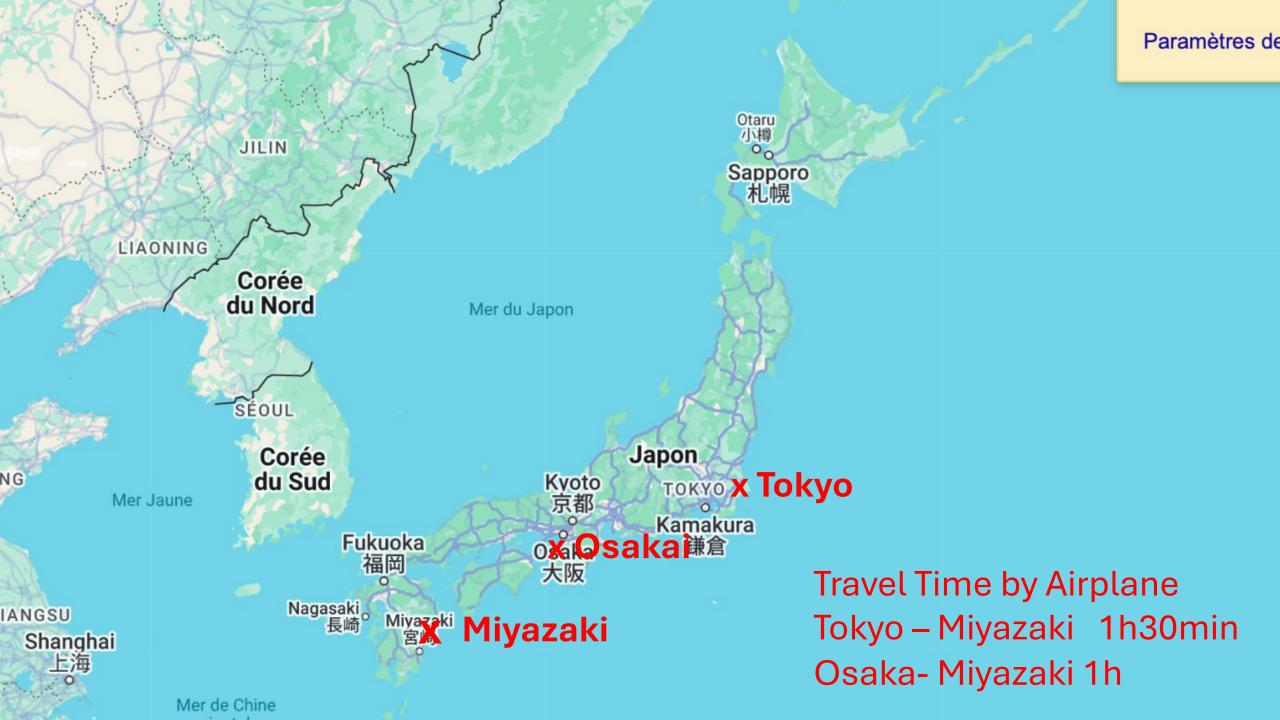

## Miyazaki, Japan

to be hosted by Prof. A. Takeda of University of Miyazaki

End of Nov. or beginning of Dec. 2026

Kyushu island is famous for the Aso Volcano, which stretches 25 km from north to south and 18 km from east to west.

Located in the south of Japan, Miyazaki is warm and known for golf, surfing, and mountain climbing.

Takachiho Japanese legend tells the gods descended here and made land.

Conference Venue to be Miyazaki Kanko hotel (TBC) along the river.

## Conference venue to be near city center (TBC)

Miyazaki is famous for mushrooms.)

Miyazaki is the most famous producer of Wagyu beef in Japan (in my opinion)

PIXEL 2026 welcomes you in Miyazaki, Japan