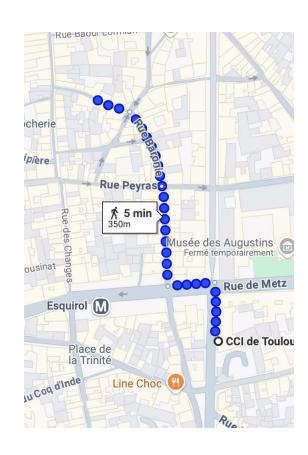

2024</a>
   20 minutes before the start of the session
- Timetable
- Click on your talk

## welcomes you in Toulouse France

#### Practicalities









**(** 5m

**♀** Gaston Doumergue (Palais consulaire)

#### Speaker

Guillaume Scamps (L2i Toulouse, CNRS/IN2P3, UT3)









## welcomes you in Toulouse France

### Social events

#### **Cocktail:**

- Tonight 7pm
- Here

#### **Social dinner:**

- Wednesday Nov. 6: 7:30 pm
- Les Caves de la Maréchales.



# welcomes you in Toulouse France

### Questions

• If you have any problems or questions, please contact us : wpcf2024-loc@univ-tlse3.fr

# welcomes you in Toulouse France

#### **Announcement**

Conference picture before lunch

- Conference dinner
  - 7:30 pm
  - Les Caves de la Maréchales
- Problem with wifi: please come to see me