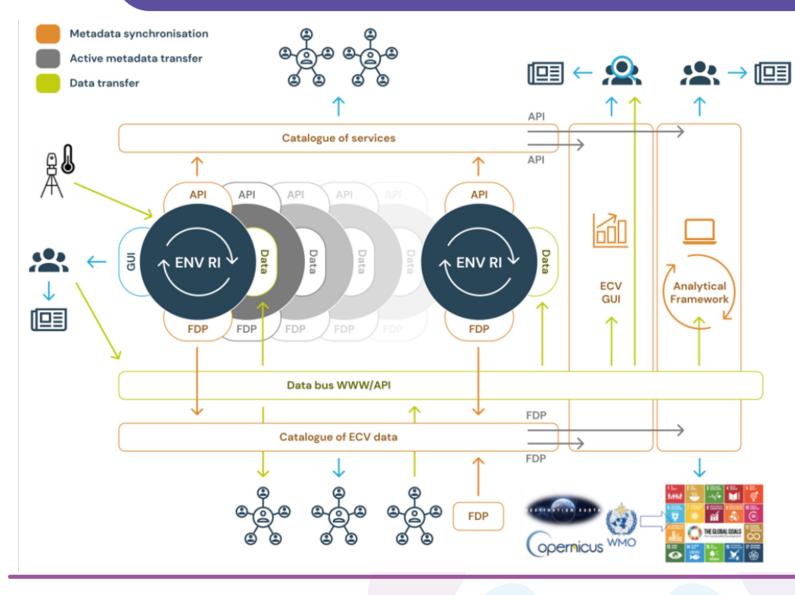

#### ENVRI - VRE/Software concept, status

## coeosc | Everse

Development and implementation of VRE/Software will be targeted in close coordination with EVERSE.