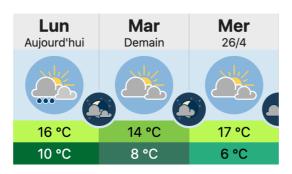

# Practical details

• Wifi: Eduroam (recommended) or LPSC-Guest

To use LPSC-Guest, you have to register (log-in screen opens upon first connection) and choose a local contact for validation

- Speakers please upload your slides on Indico!
- Guard at the main gate is present 7:00-14:30.
   Outside this time the gate is closed; you need somebody to let you in.
- In case of problems or questions ask Jérémie or Sabine,
   Marie-Hélène, or one of the local students/postdocs.
- Weather: