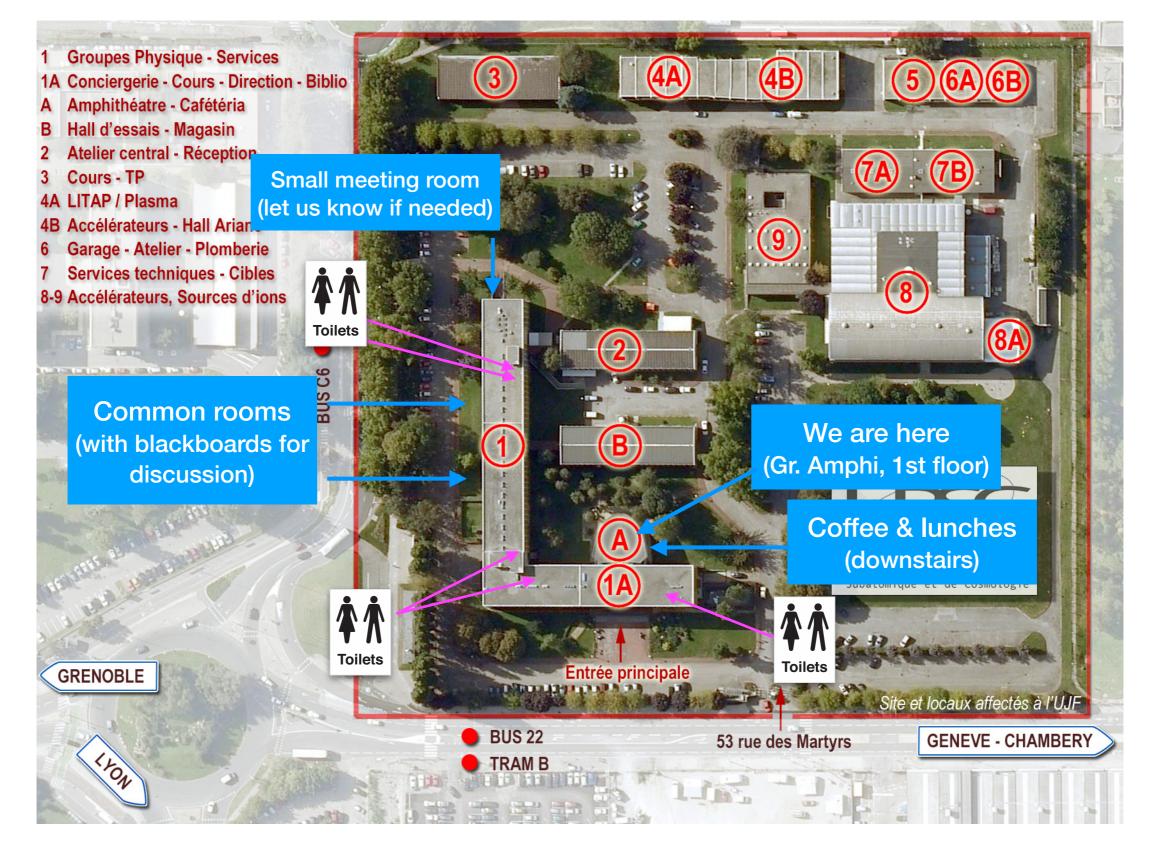

IRN Terass







### **68 Participants**

#### France:

Annecy LAPP/LAPTh - 7
Clermont-Ferrand LPC - 3
Gif-sur-Yvette Irfu/CEA - 5
Grenoble LPSC - 15
Lyon IP2I/ENS - 7
Marseille CPPM - 3
Montpellier LCC/LUPM - 2
Nantes Subatech - 1
Orsay IJCLab - 7
Palaiseau Polytech - 2
Paris LPTHE - 2
Strasbourg IPHC - 2

**Germany**: Heidelberg - 2

Italy: Genova - 2
Milano - 2
Rome - 1
Torino - 1

Switzerland : Geneva CERN - 2

Zurich - 1

UK: Oxford - 1



# Locatilties







# Locatilties







# Practical details









## To get out in the evening





Push this button to open the gate



# Practical details



• Wifi: Eduroam (recommended) or LPSC-Guest

To use LPSC-Guest, you have to register (log-in screen opens upon first connection) and choose a local contact for validation

- Speakers please upload your slides on Indico!
- Guard at the main gate is present 7:00-14:30.
   Outside this time the gate is closed; you need somebody to let you in.
- In case of problems or questions ask Jérémie or Sabine,
   Marie-Hélène, or one of the local students/postdocs.
- Weather:





# Workshop dinner









# A big thanks to the LPSC for a generous financial support of this workshop



# Programme Overview



**Monday** 

**Tuesday** 

Wednesday

Higgs session 9:00 - 12:30



Lu