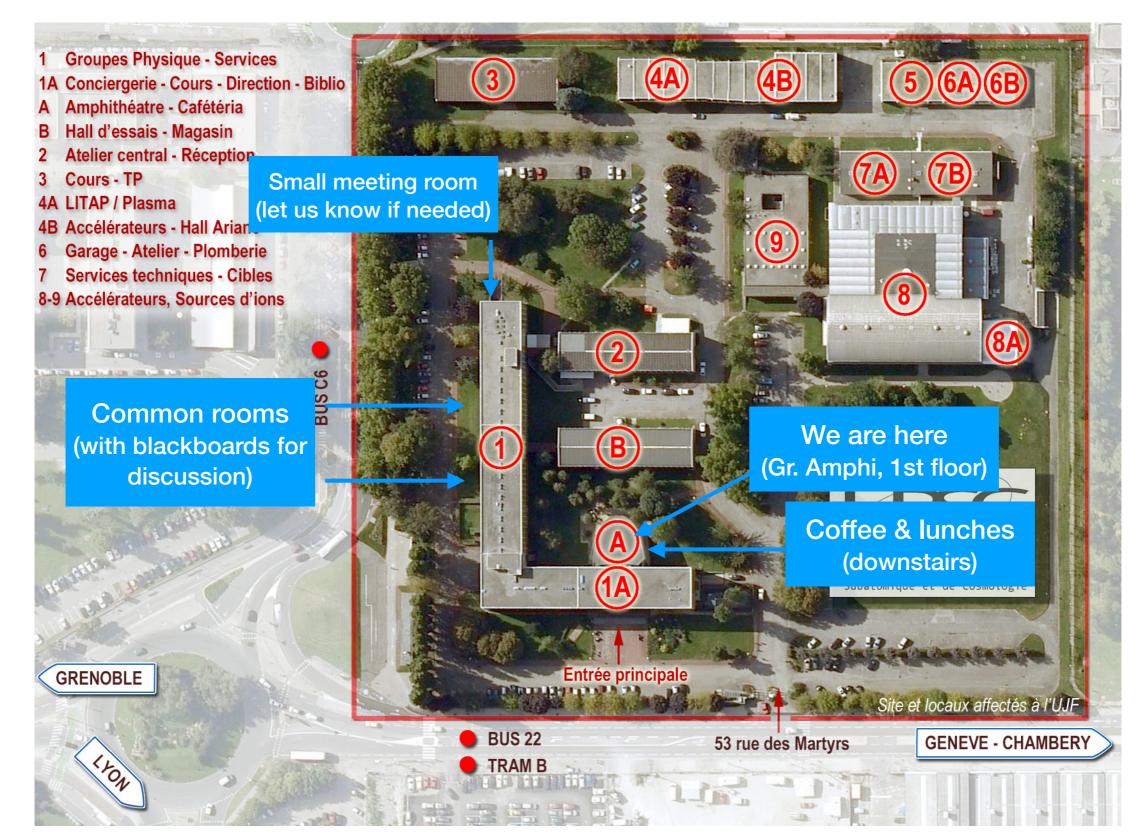

IRN Terass







### **68 Participants**

#### France:

Annecy LAPP/LAPTh - 7
Clermont-Ferrand LPC - 3
Gif-sur-Yvette Irfu/CEA - 5
Grenoble LPSC - 15
Lyon IP2I/ENS - 7
Marseille CPPM - 3
Montpellier LCC/LUPM - 2
Nantes Subatech - 1
Orsay IJCLab - 7
Palaiseau Polytech - 2
Paris LPTHE - 2
Strasbourg IPHC - 2

**Germany**: Heidelberg - 2

Italy: Genova - 2
Milano - 2
Rome - 1
Torino - 1

Switzerland : Geneva CERN - 2

Zurich - 1

UK: Oxford - 1



# Locatilties







# Locatilties







# Practical details









## To get out in the evening





Push this button to open the gate



# Practical details



• Wifi: Eduroam (recommended) or LPSC-Guest

To use LPSC-Guest, you have to register (log-in screen opens upon first connection) and choose a local contact for validation

- Speakers please upload your slides on Indico!
- Guard at the main gate is present 7:00-14:30.
   Outside this time the gate is closed; you need somebody to let you in.
- In case of problems or questions ask Jérémie or Sabine,
   Marie-Hélène, or one of the local students/postdocs.
- Weather:





# Workshop dinner









# A big thanks to the LPSC for a generous financial support of this workshop



# Programme Overview



**Monday** 

**Tuesday** 

Wednesday

Higgs sessi