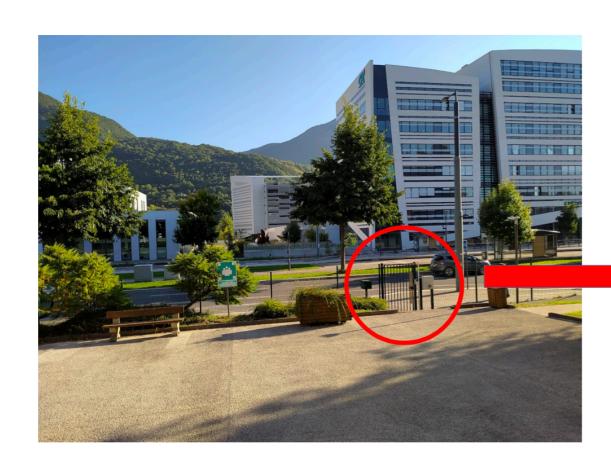

IRN Terass







### **68 Participants**

#### France:

Annecy LAPP/LAPTh - 7
Clermont-Ferrand LPC - 3
Gif-sur-Yvette Irfu/CEA - 5
Grenoble LPSC - 15
Lyon IP2I/ENS - 7
Marseille CPPM - 3
Montpellier LCC/LUPM - 2
Nantes Subatech - 1
Orsay IJCLab - 7
Palaiseau Polytech - 2
Paris LPTHE - 2
Strasbourg IPHC - 2

**Germany**: Heidelberg - 2

Italy: Genova - 2
Milano - 2
Rome - 1
Torino - 1

Switzerland : Geneva CERN - 2

Zurich - 1

UK: Oxford - 1



# Locatilties







# Locatilties







# Practical details









## To get out in the evening





Push this button to open the gate



# Practical details



• Wifi: Eduroam (recommended) or LPSC-Guest

To use LPSC-Guest, you have to register (log-in screen opens upon first connection) and choose a local contact for validation

- Speakers please upload your slides on Indico!
- Guard at the main gate is present 7:00-14:30.
   Outside this time the gate is closed; you need somebody to let you in.
- In case of problems or questions ask Jérémie or Sabine,
   Marie-Hélène, or one of the local students/postdocs.
- Weather:





# Workshop dinner









# A big thanks to the LPSC for a generous financial support of this workshop



# Programme Overview



**Monday** 

**Tuesday** 

Wednesday

Higgs session 9:00 - 12:30



Lunch

Methods & Tools session 9:30 - 12:30

Round table

Lunch