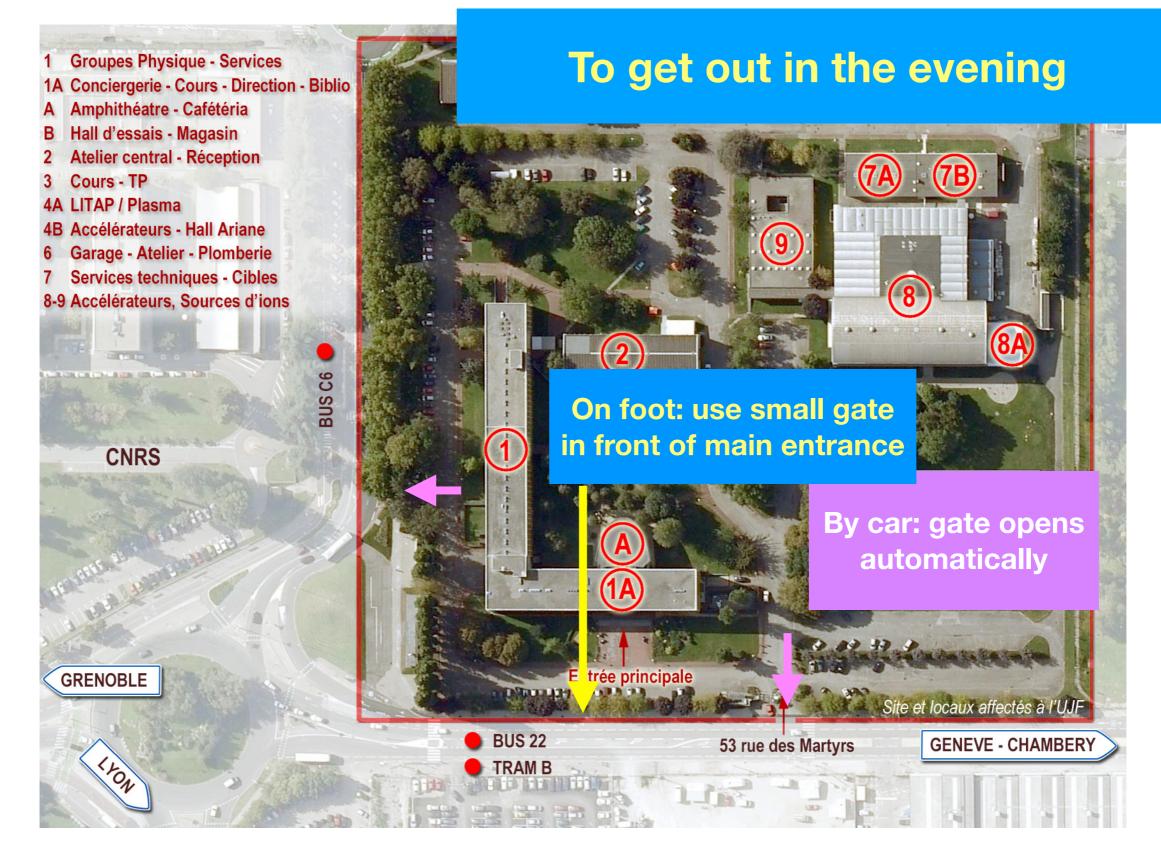

# Practical details

## To get out in the evening

Push this button to open the gate

# Practical details

• Wifi: Eduroam (recommended) or LPSC-Guest

To use LPSC-Guest, you have to register (log-in screen opens upon first connection) and choose a local contact for validation

- Speakers please upload your slides on Indico!
- Guard at the main gate is present 7:00-14:30.
   Outside this time the gate is closed; you need somebody to let you in.
- In case of problems or questions ask Jérémie or Sabine,
   Marie-Hélène, or one of the local students/postdocs.
- Weather: