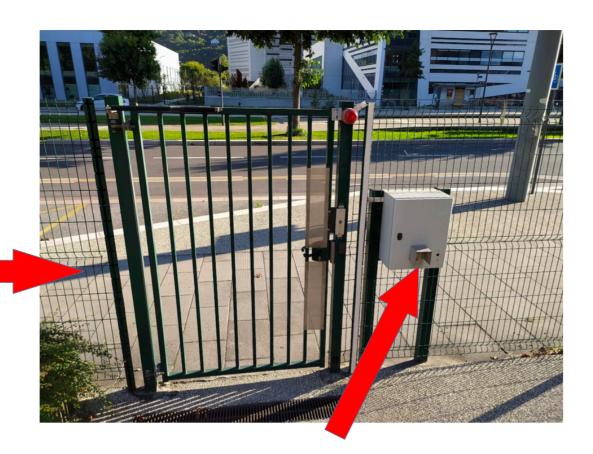

IRN Terass







### **68 Participants**

#### France:

Annecy LAPP/LAPTh - 7
Clermont-Ferrand LPC - 3
Gif-sur-Yvette Irfu/CEA - 5
Grenoble LPSC - 15
Lyon IP2I/ENS - 7
Marseille CPPM - 3
Montpellier LCC/LUPM - 2
Nantes Subatech - 1
Orsay IJCLab - 7
Palaiseau Polytech - 2
Paris LPTHE - 2
Strasbourg IPHC - 2

**Germany**: Heidelberg - 2

Italy: Genova - 2
Milano - 2
Rome - 1
Torino - 1

Switzerland : Geneva CERN - 2

Zurich - 1

UK: Oxford - 1



# Locatilties







# Locatilties







# Practical details









## To get out in the evening





Push this button to open the gate



# Practical details



• Wifi: Eduroam (recommended) or LPSC-Guest

To use LPSC-Guest, you have to register (log-in screen opens upon first connection) and choose a local contact for validation

- Speakers please upload your slides on Indico!
- Guard at the main gate is present 7:00-14:30.
   Outside this time the gate is closed; you need somebody to let you in.
- In case of problems or questions ask Jérémie or Sabine,
   Marie-Hélène, or one of the local students/postdocs.
- Weather:





# Workshop dinner









# A big thanks to the LPSC for a generous financial support of this workshop



# Programme Overview



**Monday** 

**Tuesday** 

Wednesday

Higgs session 9:00 - 12:30



Lunch

Methods & Tools session 9:30 - 12:30

Round table

Lunch

Da