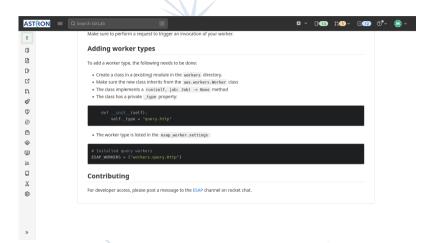

#### Components - Worker

- UWS (via django-uws)
- CeleryFramework
- "Task routing"

#### Components - Worker implementation

- Main repository / eOSSR entry
- docker-compose
- Helm Chart (WIP)
- Another talk on deployment later today

Thank you for your attention & any questions?

- Main repository: https://git.astron.nl/astron-sdc/escape-wp5/esap-deployment
- Documentation: https://git.astron.nl/astron-sdc/escape-wp5/esap-api-gateway/-/wikis/home
- UWS Specification: https://www.ivoa.net/documents/UWS/20161024/REC-UWS-1.1-20161024.html