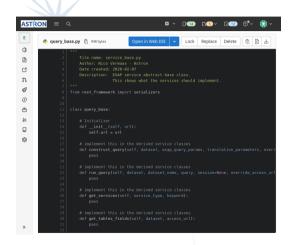

#### Components - API Gateway

- Django, Django REST Framework
- Queries per archive: service connectors
- PyVO (VO Standards)