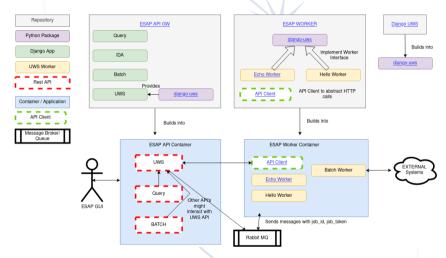

#### Components - API Gateway

- Django, Django REST Framework
- Queries per archive: service connectors
- PyVO (VO Standards)

#### Components - Worker

- UWS (via django-uws)
- CeleryFramework
- "Task routing"

#### Components - Worker implementation

- Main repository / eOSSR entry
- docker-compose
- Helm Chart (WIP)
- Another talk on deployment later today

Thank you for your attention & any questions?

- Main repository: https://git.astron.nl/astron-sdc/escape-wp5/esap-deployment
- Documentation: https://git.astron.nl/astron-sdc/escape-wp5/esap-api-gateway/-/wikis/home
- UWS Specification: https://www.ivoa.net/documents/UWS/20161024/REC-UWS-1.1-20161024.html