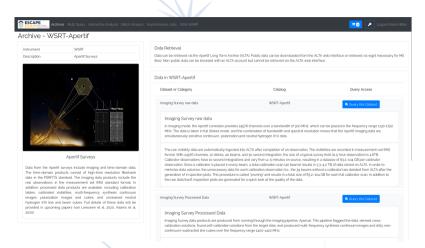

## Components - GUI Dataset Hierarchy

 Archives breaks down into multiple
Datasets