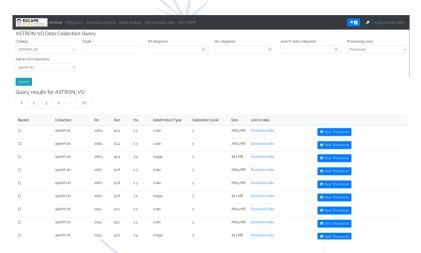

### Components - Querying a dataset

- Configurable query fields
- Similar to VO UCD mapping of parameters
- Add to shopping basket