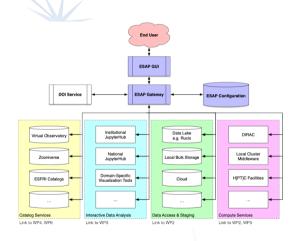

# **ESCAPE** What is ESAP

- A framework, tool box, extensible to fit needs
- Everything configurable
- Shopping basket
- Gateway to data (no data stored, only references)
- Common interface to different platforms

#### Components - GUI

- React: single page JavaScript application
- Dataset Archives Search
- IDA (shown in a later talk)
- Batch/Async (shown in a later talk)

#### Components - API Gateway

- Django, Django REST Framework
- Queries per archive: service connectors
- PyVO (VO Standards)

#### Components - Worker

- UWS (via django-uws)
- CeleryFramework
- "Task routing"