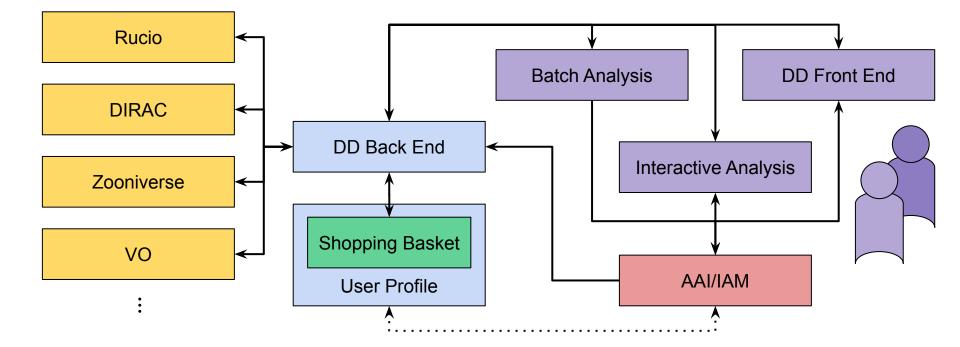

## The ESAP Data Discovery Shopping Basket Model

## What's in the basket? Whatever you want!

How can I access my basket?

# Using the shopping basket model