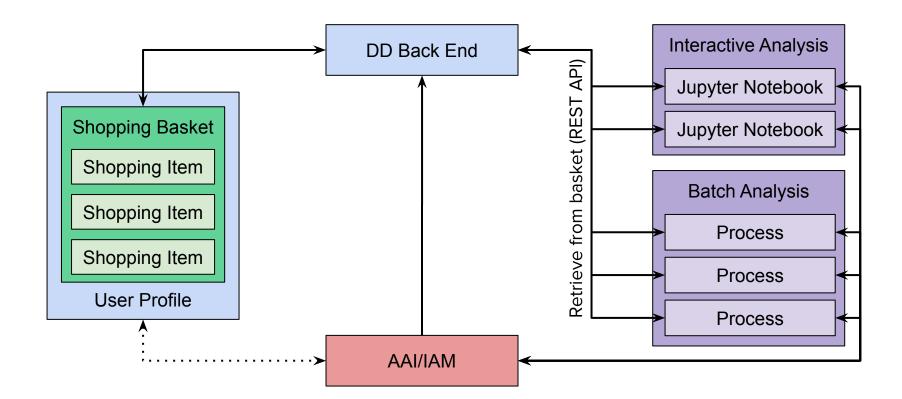

# Using the shopping basket model

### Analysis client

- 1. Login to IAM and obtain access token.
- 2. Issue authenticated REST API query to DD backend to retrieve shopping basket.
- 3. Deserialize JSON response and use to retrieve data from source.