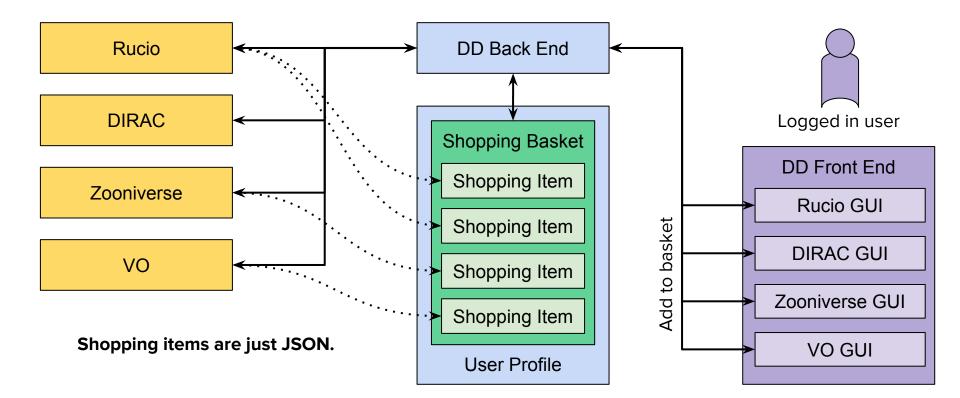

# Using the shopping basket model

#### **Data Discovery Front-end**

- 1. Implement data-source-specific add-to-basket in DD front end to construct JSON-format shopping item.
- 2. Use DD front end to discover data and add it to basket.