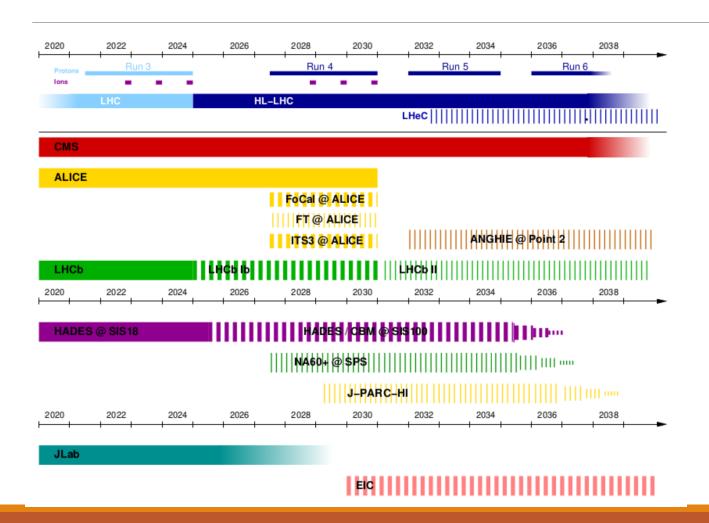

# WG4: Prospective observables in QCD

8<sup>th</sup> March 2021

Francesco Bossù (CEA-LSN), Emilie Maurice (LLR), Béatrice Ramstein (IJCLAB)

### Sources

- ☐ In the previous GdR, WG4 was directed by
  - Cynthia HADJIDAKIS
  - Cyrille MARQUET
  - Béatrice RAMSTEIN
- □ Useful input: GT03 IN2P3 perspectives: Hadronic Physics Understanding Strong Interaction

Report: <a href="https://box.in2p3.fr/index.php/s/4AGQkZZPZoasTRR#pdfviewer">https://box.in2p3.fr/index.php/s/4AGQkZZPZoasTRR#pdfviewer</a>

#### Science drivers:

- Understanding the origin of the proton mass
- Mapping the structure of nucleons and nuclei
- Understanding the deconfined state of quarks and gluons
- Establishing the equation of state of strong interactions



# Timeline of the main experiments



Exciting perspectives!

### What do we want to do in WG4?

### WG4: Prospective observables in QCD

We want to:

- Focus on **probes** : dileptons, photons, jets, ...
- ☐ Explore the potential of the different experiments for measuring these probes
- ☐ Explore their scientific interest (theoreticians needed)

WG4 is transversal to the thematic WG

### WG4 organization

### 1 workshop per year focusing on a specific probe

→ Contact us if you want to propose a specific probe

We can also help to organize discussions about observables: contact us if

#### For theorician:

- ☐ You would like to **propose new observables**
- Looking for experimentalist to evaluate the feasability of your measurement

#### For experimentalist:

- You can measure an observable
- Looking for theoreticians to ev