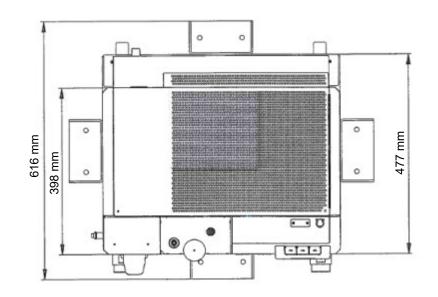

# Advanced Temperature Test (ATT) Systems

L40/M40 Thermal System: -55°C to +200°C

## **Chiller Dimensions**

## **Front and Back**



Тор



## Advanced Temperature Test (ATT) Systems

L40/M40 Thermal System: -55°C to +200°C

### **Controller Dimensions**



© Copyright 2018 FormFactor, Inc. All rights reserved. No part of this document may be reproduced, transmitted or displayed in any form or by any means except as duly authorized by FormFactor, Inc. FormFactor and the FormFactor logo are trademarks of FormFactor, Inc. All other trademarks are the property of their respective owners.

#### **Important Notice**

While the information contained herein is believed to be accurate as of the date hereof, no express or implied representations or warranties are made with respect to its accuracy or completeness. FormFactor, Inc., and its subsidiaries disclaim liability for any inaccuracies or omissions. All information is subject to