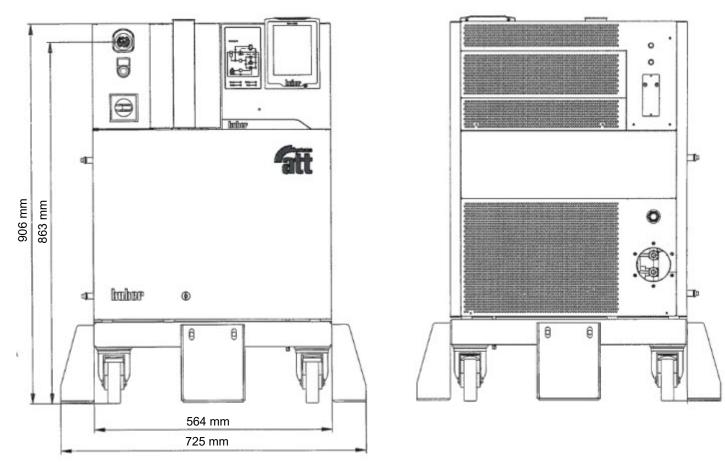

# Advanced Temperature Test (ATT) Systems

L40/M40 Thermal System: -55°C to +200°C

## **Front and Back**

Тор