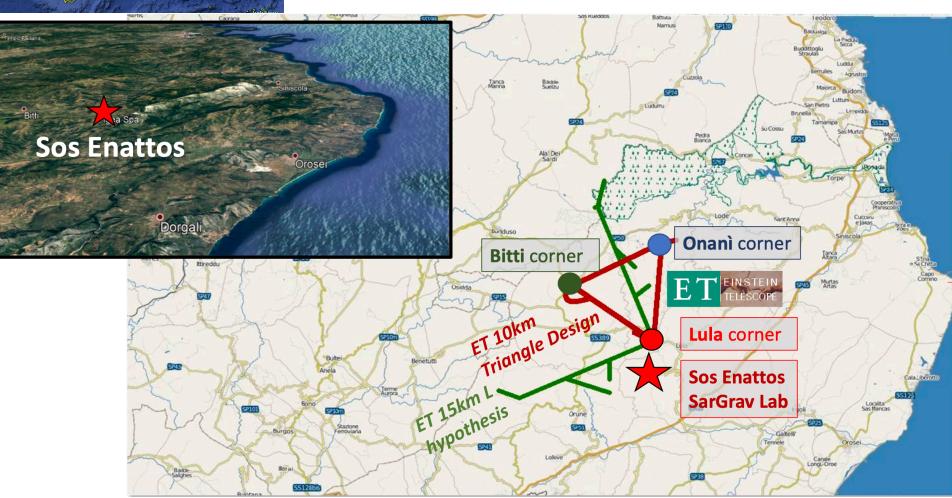

# Sos Enattos Site

## Sos Enattos Site

- ➤ The SarGrav Laboratory
- First experiment: Archimedes (see L. Errico's talk)
- Site Characterization and monitoring activities

### **Sos Enattos Site**

- ➤ Site Infrastructures plan and activities
- > Characterization activities
- > Seismic Measurements
  - **✓INGV**
  - ✓ University of Warshaw (Dec. 2<sup>nd</sup>)
- > Environmental Noise Measurements
- ➤ Study of Seismic Glitchness
- > ARCHIMEDES measurements (Dec. 2<sup>nd</sup>)