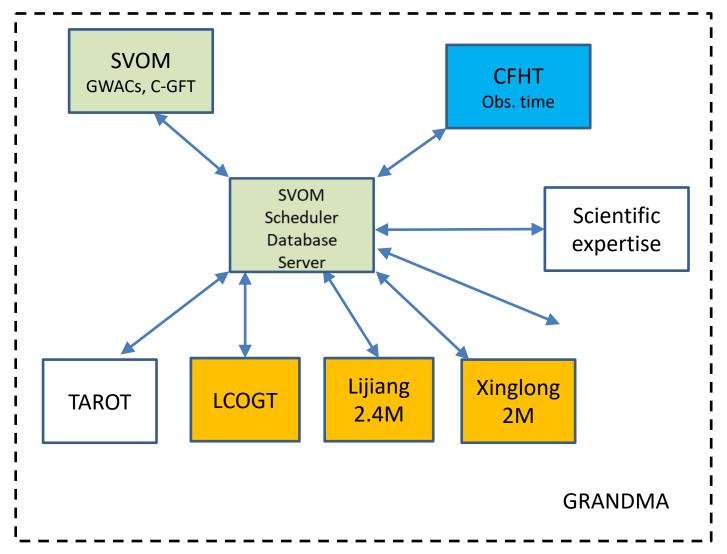

11/Z1/10

3

GRANDMA = Organisation between existing facilities for the duration of the campaign 03 Architecture and interfaces are those that will be implemented in the SVOM Follow-up system Exchanges between the different partners should be the subject of agreement, to be done

GRANDMA = Organisation between existing facilities for the duration of the campaign 03 Architecture and interfaces are those that will be implemented in the SVOM Follow-up system Exchanges between the different partners should be the subject of agreement, to be done