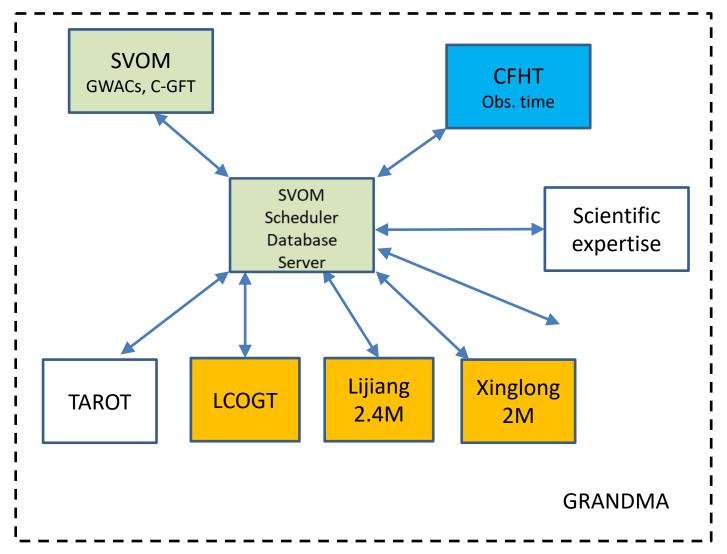

11/Z1/10

3

GRANDMA = Organisation between existing facilities for the duration of the campaign 03 Architecture and interfaces are those that will be implemented in the SVOM Follow-up system Exchanges between the different partners should be the subject of agreement, to be done