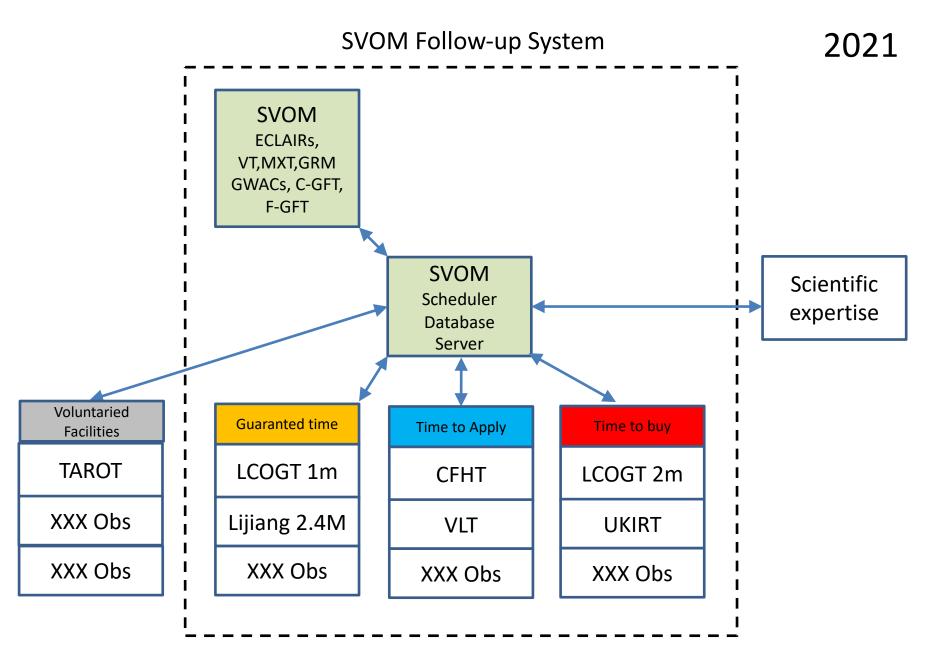

Organization of the SVOM Follow-up system, operational in 2021? and based on the attractiveness of SVOM The exchanges between SVOM and its various partners are (will be) defined in the updated SVOM Science Management Plan

Follow the strategy of SVOM 2017-2018 Smoothly evolve to SVOM 2021

Organization of the SVOM Follow-up system, operational in 2021? and based on the attractiveness of SVOM The exchanges between SVOM and its various partners are (will be) defined in the updated SVOM Science Management Plan