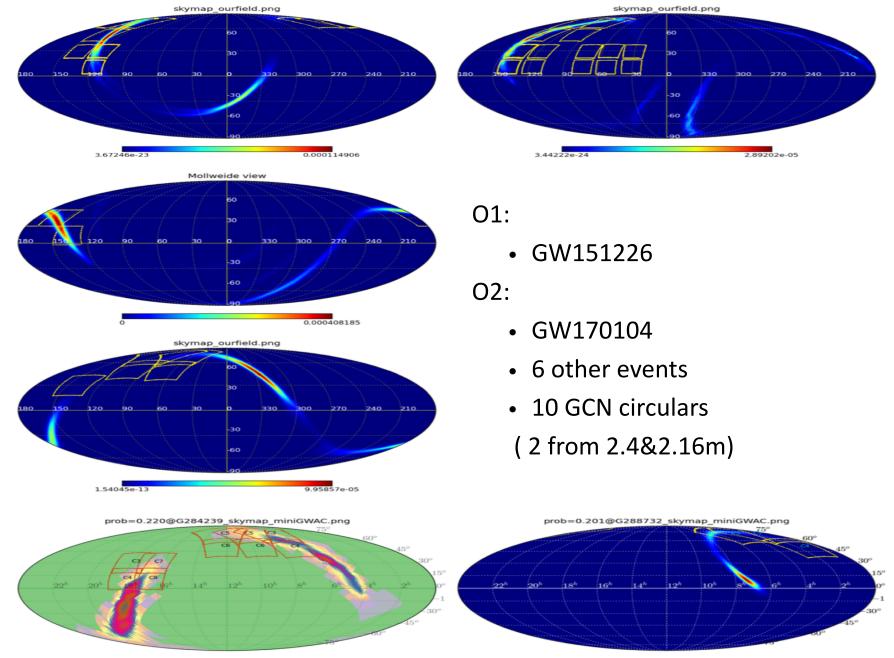

## Strategy

- ✓ Trigger sources: aLIGO/VERGO, Fermi, GWAC, Atel,...
- ✓ Testing the follow-up system + SCs step by step;
- ✓ Training the BAs step by step;
- ✓ Using SVOM ground system to GWs and GRBs;