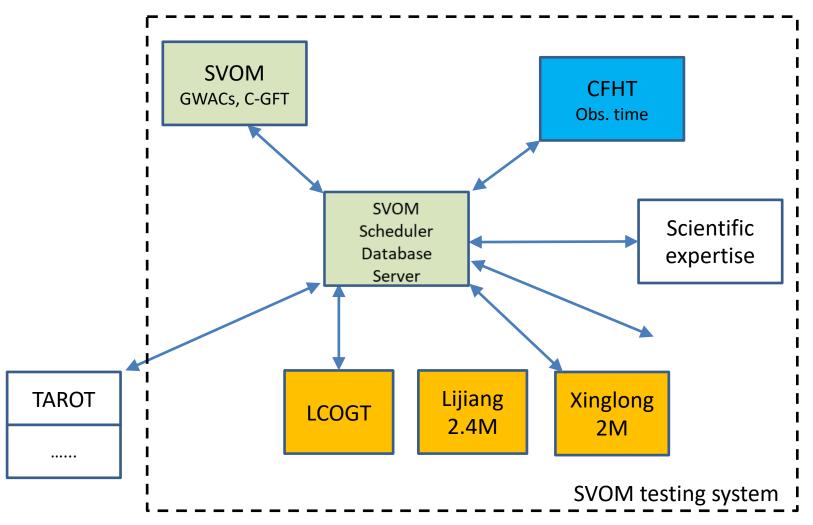

GRANDMA = Organisation between existing facilities for the duration of the campaign 03 Architecture and interfaces are those that will be implemented in the SVOM Follow-up system Exchanges between the different partners should be the subject of agreement, to be done