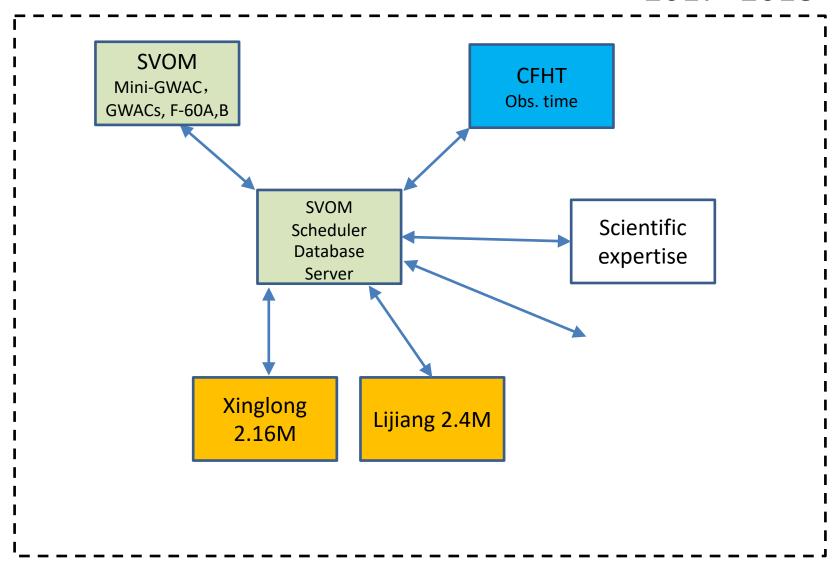

11/Z1/10

3

GRANDMA = Organisation between existing facilities for the duration of the campaign 03 Architecture and interfaces are those that will be implemented in the SVOM Follow-up system Exchanges between the different partners should be the subject of agreement, to be done

GRANDMA = Organisation between existing facilities for the duration of the campaign 03 Architecture and interfaces are those that will be implemented in the SVOM Follow-up system Exchanges between the different partners should be the subject of agreement, to be done