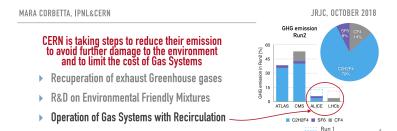

# CERN is taking steps to reduce their emission to avoid further damage to the environment and to limit the cost of Gas Systems

- **Recuperation of exhaust Greenhouse gases** Þ.
- **R&D on Environmental Friendly Mixtures**
- **Operation of Gas Systems with Recirculation**

#### CERN is taking steps to reduce their emission to avoid further damage to the environment and to limit the cost of Gas Systems

- Recuperation of exhaust Greenhouse gases
- ▶ R&D on Environmental Friendly Mixtures
- > Operation of Gas Systems with Recirculation

# CERN is taking steps to reduce their emission to avoid further damage to the environment and to limit the cost of Gas Systems

- **Recuperation of exhaust Greenhouse gases**
- **R&D on Environmental Friendly Mixtures**
- **Operation of Gas Systems with Recirculation**

#### CERN is taking steps to reduce their emission to avoid further damage to the environment and to limit the cost of Gas Systems

- Recuperation of exhaust Greenhouse gases
- R&D on Environmental Friendly Mixtures
- > Operation of Gas Systems with Recirculation