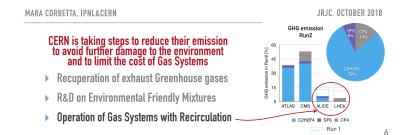

# CERN is taking steps to reduce their emission to avoid further damage to the environment and to limit the cost of Gas Systems

- **Recuperation of exhaust Greenhouse gases** Þ.
- **R&D on Environmental Friendly Mixtures**
- **Operation of Gas Systems with Recirculation**

#### CERN is taking steps to reduce their emission to avoid further damage to the environment and to limit the cost of Gas Systems

- Recuperation of exhaust Greenhouse gases
- ▶ R&D on Environmental Friendly Mixtures
- > Operation of Gas Systems with Recirculation

# CERN is taking steps to reduce their emission to avoid further damage to the environment and to limit the cost of Gas Systems

- **Recuperation of exhaust Greenhouse gases**
- **R&D on Environmental Friendly Mixtures**
- **Operation of Gas Systems with Recirculation**

#### CERN is taking steps to reduce their emission to avoid further damage to the environment and to limit the cost of Gas Systems

- Recuperation of exhaust Greenhouse gases
- R&D on Environmental Friendly Mixtures
- > Operation of Gas Systems with Recirculation