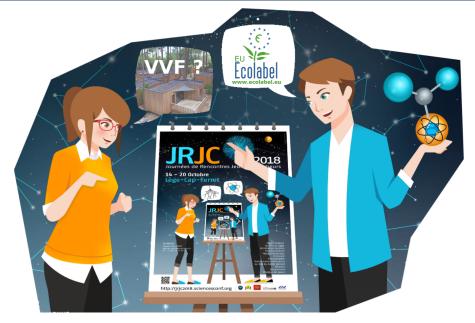

#### small change (ex: re-like cat) are important

Eco-labels identify environmentally-friendly products and services

- Eco-labels identify environmentally-friendly products and services
- Implementation through the regulation No 66/2010 of 29 November 2009

- Eco-labels identify environmentally-friendly products and services
- Implementation through the regulation No 66/2010 of 29 November 2009
- mandatory and optional criteria on energy, water, cleaning, waste, transportation