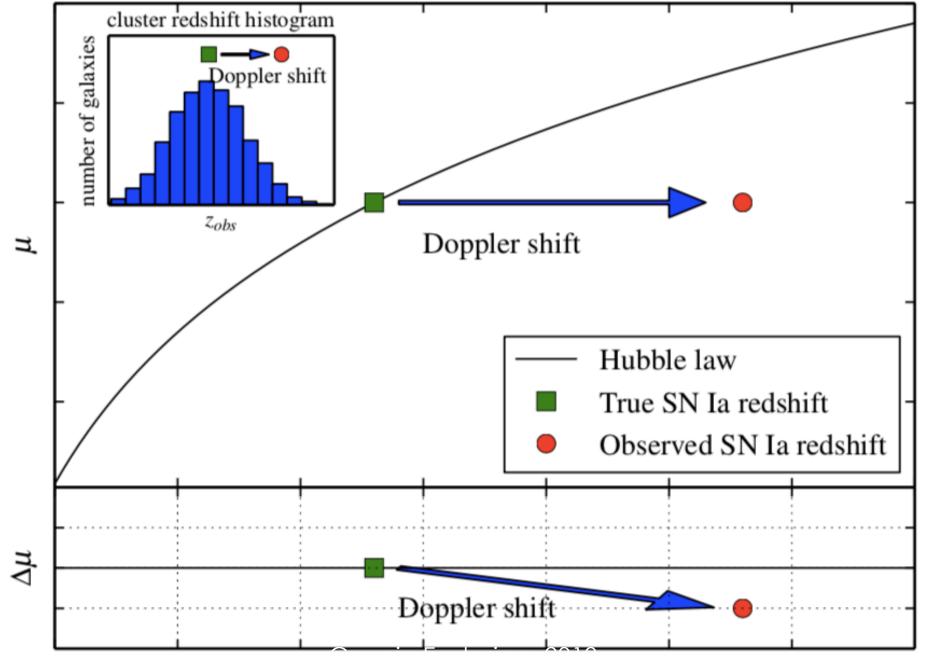

## PECULIAR VELOCITIES OF TYPE IA SUPERNOVAE IN CLUSTERS OF GALAXIES





ELENA BALAKINA

FACULTY OF PHYSICS,

STERNBERG ASTRONOMICAL INSTITUTE

OF LOMONOSOV MOSCOW STATE UNIVERSITY

Cosmic Explosions 2019







P.-F. Leget et al. 2018

 $Z_C$ 

## P.-F. LEGET ET AL. 2018

11 SNE IN CLUSTERS OF GALAXIES IN 145 SNE FROM THE NEARBY SUPERNOVA FACTORY

 $wRMS = 0.130 \pm 0.038 \text{ mag after}$ CORRECTION

 $(WRMS = 0.137 \pm 0.036 MAG - VALUE BEFORE CORRECTION)$ 



Cosmic Explosions 2019

## FUTURE PLANS

- FIND MORE SUPERNOVAE IN CLUSTERS OF GALAXIES
- TAKE INTO ACCOUNT PECULIAR VELOCITIES OF SUCH SNE
- DETERMINE COSMOLOGICAL REDSHIFTS FOR THEM
- PLOT THE HUBBLE DIAGRAM AND ESTIMATE ITS DISPERSION

## Thank your for your attention!

Cosmic Explosions 2019