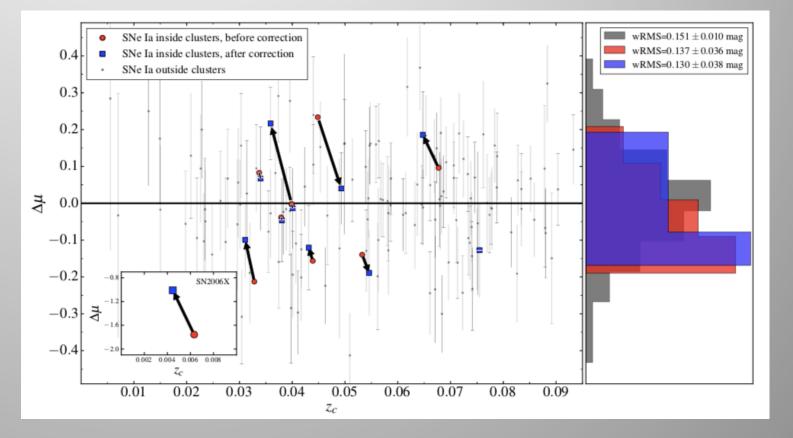

## P.-F. LEGET ET AL. 2018

11 SNE IN CLUSTERS OF GALAXIES IN 145 SNE FROM THE NEARBY SUPERNOVA FACTORY

 $wRMS = 0.130 \pm 0.038 \text{ mag after}$ CORRECTION

 $(WRMS = 0.137 \pm 0.036 MAG - VALUE BEFORE CORRECTION)$ 