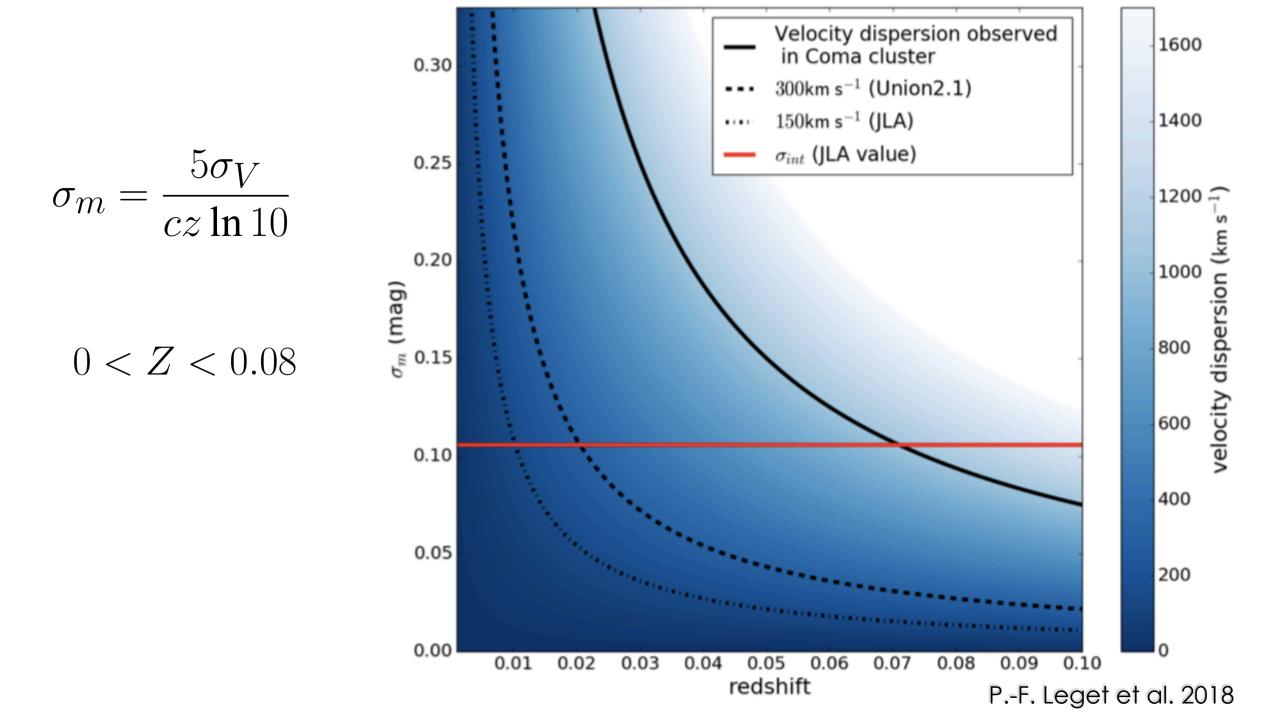

## PECULIAR VELOCITIES OF TYPE IA SUPERNOVAE IN CLUSTERS OF GALAXIES

ELENA BALAKINA

FACULTY OF PHYSICS,

STERNBERG ASTRONOMICAL INSTITUTE

OF LOMONOSOV MOSCOW STATE UNIVERSITY

Cosmic Explosions 2019

P.-F. Leget et al. 2018