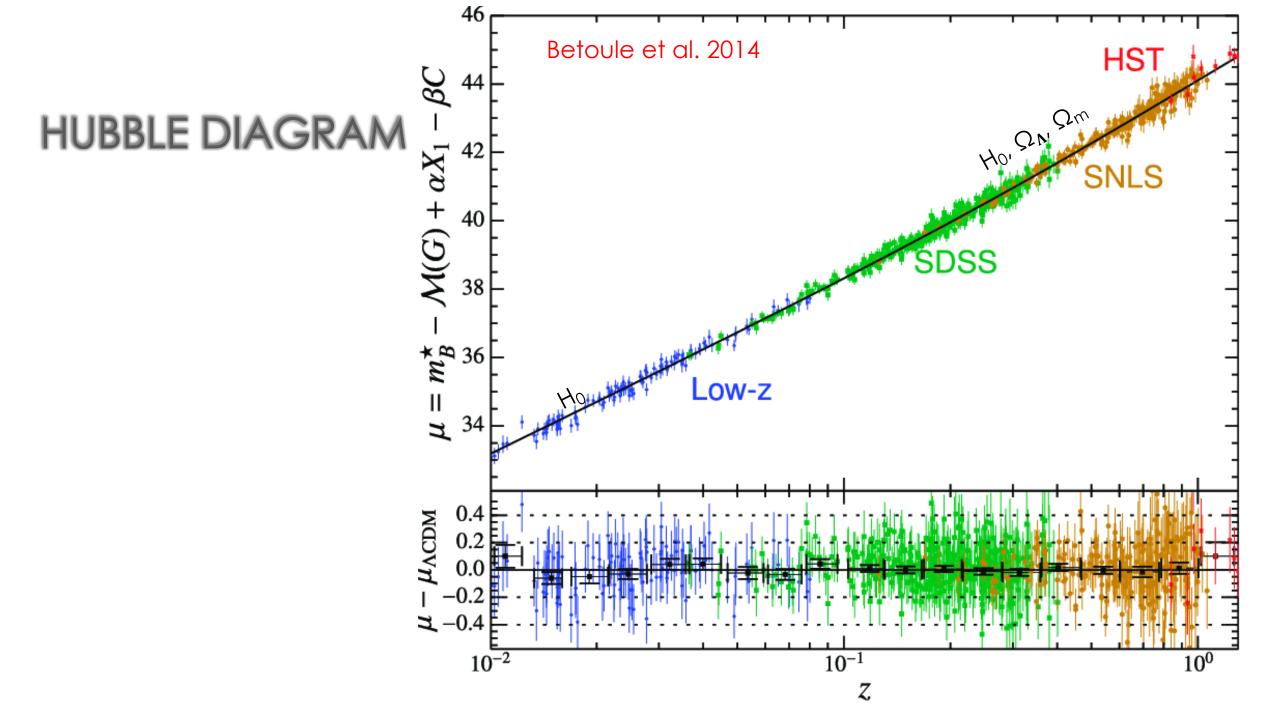

## PECULIAR VELOCITIES OF TYPE IA SUPERNOVAE IN CLUSTERS OF GALAXIES

ELENA BALAKINA

FACULTY OF PHYSICS,

STERNBERG ASTRONOMICAL INSTITUTE

OF LOMONOSOV MOSCOW STATE UNIVERSITY

Cosmic Explosions 2019

P.-F. Leget et al. 2018