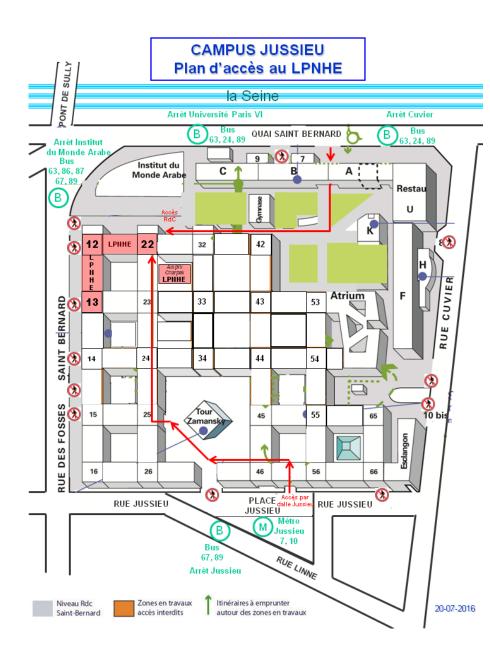

# Jussieu campus : amphi Charpak

The workshop is taking place at the LPNHE Paris, on the Jussieu campus of Sorbonne Université

The presentations will be in the Amphi Charpak. Patio 22-33. Rez-de-chaussée (RC) - Niveau Saint Bernard (SB) - Porte 02. Campus Jussieu