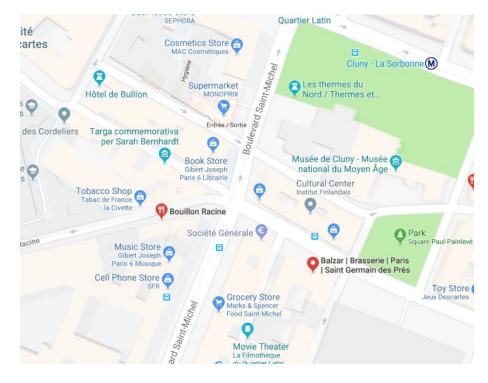

## Jussieu campus : social dinner

A social dinner is organized on thursday evening

30 persons registered

The dinner is offered from funding of IUF Fuks and *FRIF* (Fédération de Recherche Interactions Fondamentales)

**Bouillon Racine**, 3 rue Racine

Same menu for everybody! (exception for vegatarians)

We are expected there at 21:15! (sorry but there is a 1st course from 19:00-21:00)