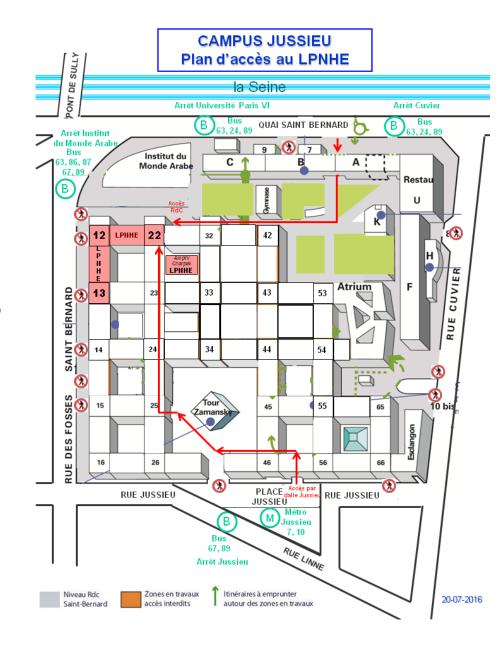

# Jussieu campus : amphi Charpak

The workshop is taking place at the LPNHE Paris, on the Jussieu campus of Sorbonne Université

The presentations will be in the Amphi Charpak. Patio 22-33. Rez-de-chaussée (RC) - Niveau Saint Bernard (SB) - Porte 02. Campus Jussieu