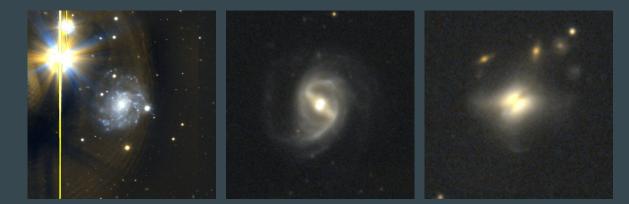

#### G600168

G601323

"Wow, i love it! Octopus of starburst." "much formation of new stars, but what are the bright objects in the top left?"

### G601323

"#three tight arms spiral#barred#ring#split nucleus surrounded by a halo of different color and intensity #symetry on direction of "balls""

### G536538

"This is weird! There is a dust lane with a hint of blue to the lower left section, and the possibility of a lensing arc at 6 o'clock."