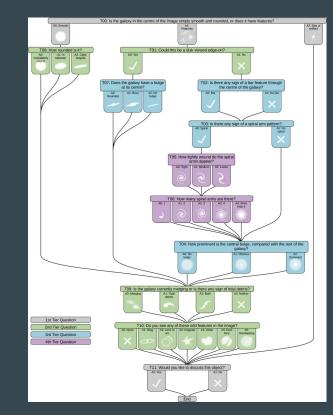

# Citizen Science: GAMA-KiDS Galaxy Zoo

- ~50,000 KiDS images of GAMA galaxies
- $\sim$  24,000 users  $\rightarrow$  2M classifications  $\rightarrow$  10M clicks
- V. detailed galaxy morphs  $\rightarrow$  science / ML / sims

# Citizen Science: GAMA-KiDS Galaxy Zoo

- ~50,000 KiDS images of GAMA galaxies
- ~24,000 users  $\rightarrow$  2M classifications  $\rightarrow$  10M clicks
- V. detailed galaxy morphs  $\rightarrow$  science / ML / sims