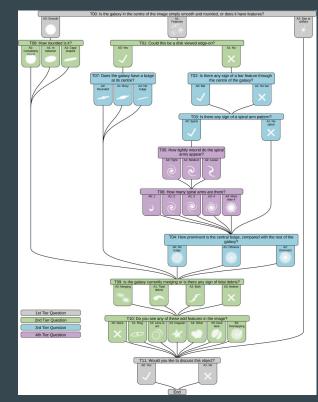

# Citizen Science: GAMA-KiDS Galaxy Zoo

- ~50,000 KiDS images of GAMA galaxies
- $\sim$  24,000 users  $\rightarrow$  2M classifications  $\rightarrow$  10M clicks
- V. detailed galaxy morphs  $\rightarrow$  science / ML / sims

# Citizen Science: GAMA-KiDS Galaxy Zoo

- ~50,000 KiDS images of GAMA galaxies
- ~24,000 users  $\rightarrow$  2M classifications  $\rightarrow$  10M clicks
- V. detailed galaxy morphs  $\rightarrow$  science / ML / sims