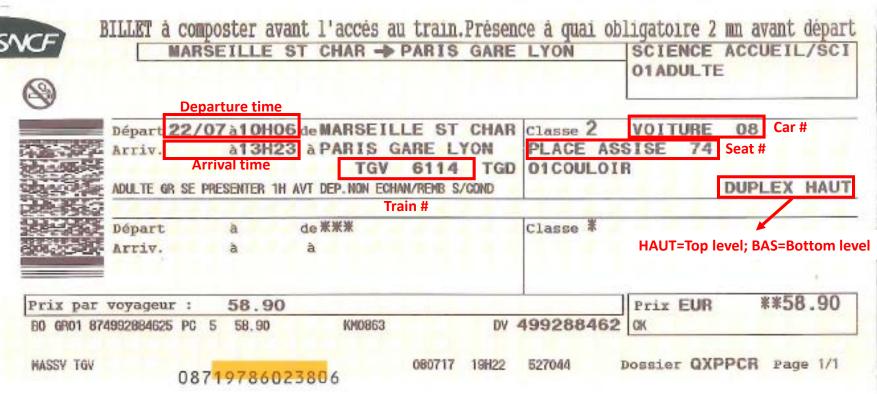

#### **VOTRE E-BILLET**

MARSEILLE ST CHAR > AEROPORT CDG2 TGV

93,00 EUR

0029090163230238194

**QXTFKF** 

Nom: SI

Prénom :

Voyageur:

MIN ADULTE **DOSSIER VOYAGE:** 

Référence client :

N° e-billet : 481105796

Sécurité renforcée dans les gares : des contrôles d'identité et de bagages sont mis en place sur certains trains, pensez à voyager avec une pièce d'identité valide. Le temps d'accès aux quais peut être allongé par ces mesures, nous vous recommandons de le prévoir dans votre temps de parcours.

| Départ / Arrivée  | Date / Heure                    | TGV '.OISIR - Billet échangeable et remboursable avec                                                                                                                                                         |
|-------------------|---------------------------------|---------------------------------------------------------------------------------------------------------------------------------------------------------------------------------------------------------------|
| MARSEILLE ST CHAR | 22/07 à 06h14<br>Departure time | TRAIN N° 5065  Train # le de 5 € à compter de 30 jours avant le départ, portée  VOITURE 17 - PLACE 095  Seat # différence de prix entre l'ancien et le nouveau t non échangeable et non remboursable après le |
| AEROPORT CDG2 TGV | 22/07 à 10h02<br>Arrival time   | CARRÉ OU FAMILLE HAUT  HAUT=Top level; BAS=Bottom level                                                                                                                                                       |

Présence à quai obligatoire 2 mn avant le départ.

You DO NOT need to validate this ticket before getting on the train!

You need to validate this ticket before getting on the train!

The platform number is usually announced 20 minutes before departure