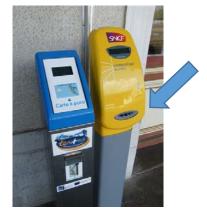

Présence à quai obligatoire 2 mn avant le départ.

You DO NOT need to validate this ticket before getting on the train!

You need to validate this ticket before getting on the train!

The platform number is usually announced 20 minutes before departure