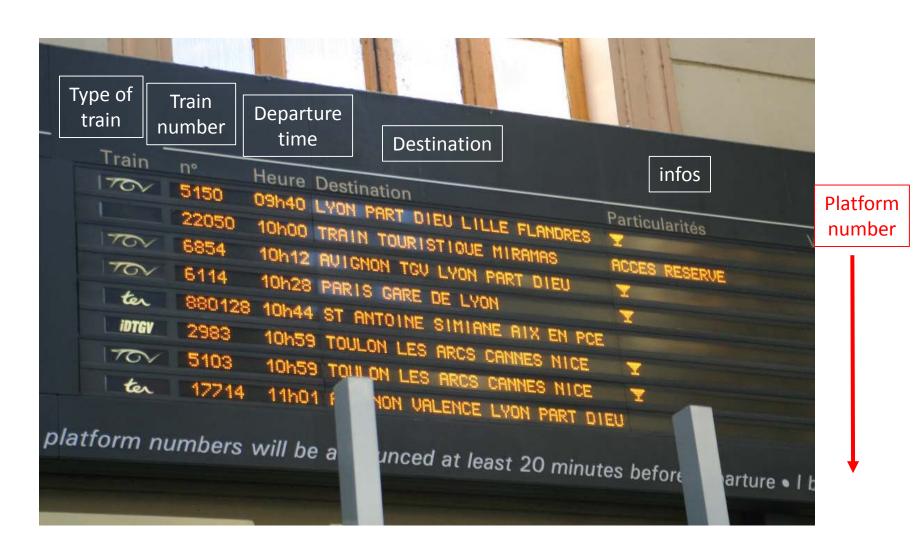

| Départ / Arrivée  | Date / Heure                    | TGV '.OISIR - Billet échangeable et remboursable avec                                                                                                                                                         |
|-------------------|---------------------------------|---------------------------------------------------------------------------------------------------------------------------------------------------------------------------------------------------------------|
| MARSEILLE ST CHAR | 22/07 à 06h14<br>Departure time | TRAIN N° 5065  Train # le de 5 € à compter de 30 jours avant le départ, portée  VOITURE 17 - PLACE 095  Seat # différence de prix entre l'ancien et le nouveau t non échangeable et non remboursable après le |
| AEROPORT CDG2 TGV | 22/07 à 10h02<br>Arrival time   | CARRÉ OU FAMILLE HAUT  HAUT=Top level; BAS=Bottom level                                                                                                                                                       |

Présence à quai obligatoire 2 mn avant le départ.

You DO NOT need to validate this ticket before getting on the train!

You need to validate this ticket before getting on the train!

The platform number is usually announced 20 minutes before departure