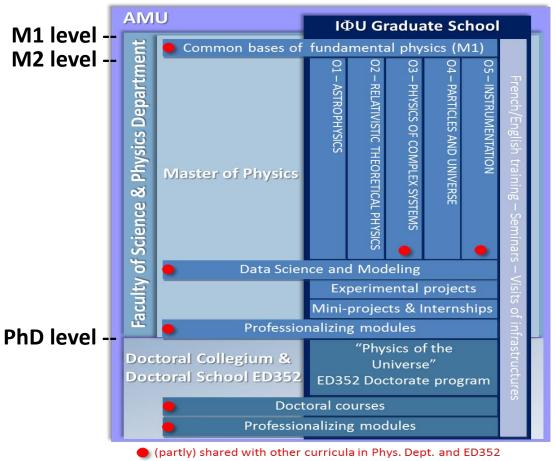

What are the possible next steps?

## Possible next steps (1)

Possible entry at the Master 1, Master 2 or PhD level including possible grants from French and/or Chinese programmes...

If you are interested in continuing this adventure with us, you can contact the following people...