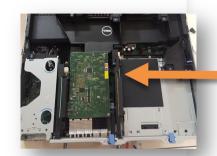

#### 9 GGP

14th December 2015 – 18th December 2015

New Dell r530 Server GGP fitting problems
Back to Old HP machines and Dell r720

Only 4 new GGP mounted

Total 6 GGP

17th January 2016 –20th January 2016 Try to install 3 GGP more Firmware problems on 2 of them Total 6 GGP

9th February 2016 –12th February 2016
Firmware problems repaired
One mounted GGP had power problems >24h
9 GGP mounted and tested.