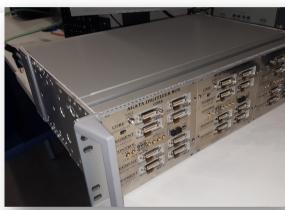

#### 9 Digitizer-Box

11<sup>th</sup> October 2015 – 16<sup>th</sup> October 2015 7 new Digitizer-Box mounted Total 9 Digitizer-Box – 9 DB-PSU

## Digitizer-Box

- 11 at GANIL
- 1 at Valencia
  - 1 Digitizer channel not working
  - In use to help producing next batch of mechanics
- One at Legnaro