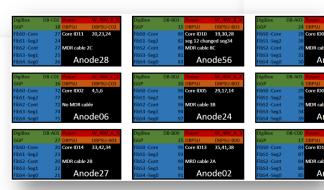

#### 9 Digitizer-Box

11<sup>th</sup> October 2015 – 16<sup>th</sup> October 2015 7 new Digitizer-Box mounted Total 9 Digitizer-Box – 9 DB-PSU

#### 9 GGP

14th December 2015 – 18th December 2015

New Dell r530 Server GGP fitting problems
Back to Old HP machines and Dell r720

Only 4 new GGP mounted

Total 6 GGP

17th January 2016 –20th January 2016 Try to install 3 GGP more Firmware problems on 2 of them Total 6 GGP

9th February 2016 –12th February 2016
Firmware problems repaired
One mounted GGP had power problems >24h
9 GGP mounted and tested.

## 11 Systems Installed

22th May 2016 – 25th May 2016 2 new Digitizer Box – 1 new GGP 11 Digitizer Box – 10 GGP 9 systems working