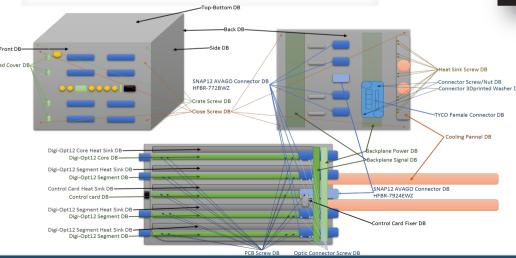

## Units and Production

ew PSU

ew PSU

ntal PSU

13 at GANIL 3 not working 4 ready

PCB Screw/Nut PSU

Side PSU

TYCO Male Connector PSU

XLR Connector PSU

## Digitizer-Box

- 11 at GANIL
- 1 at Valencia
  - 1 Digitizer channel not working
  - In use to help producing next batch of mechanics
- One at Legnaro

#### Mechanics

- 12 complete sets in producti
- Front Panel update