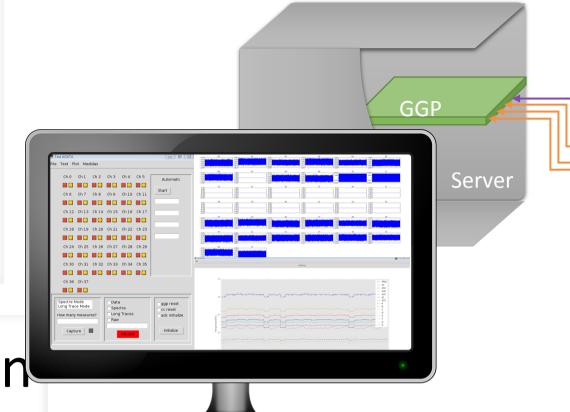

## **Tests**

Digitizer-Box or GGP
Temperature and Power
Optical Link
Electronic noise and offset

ossible expansion

Include a signal generator:

Test Gain Test energy

Digitizer Box

GGP test time ~1h
Digitizer test time ~2h
Testing workbench GUI

Digitizer

Box