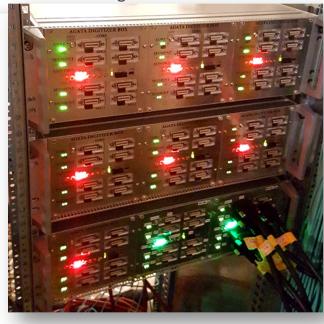

#### 9 Digitizer-Box

11<sup>th</sup> October 2015 – 16<sup>th</sup> October 2015 7 new Digitizer-Box mounted Total 9 Digitizer-Box – 9 DB-PSU

## 11 Systems Installed

22th May 2016 – 25th May 2016 2 new Digitizer Box – 1 new GGP 11 Digitizer Box – 10 GGP 9 systems working

## Digitizer-Box

- 11 at GANIL
- 1 at Valencia
  - 1 Digitizer channel not working
  - In use to help producing next batch of mechanics
- One at Legnaro