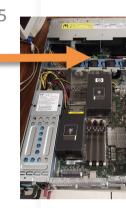

#### 9 GGP

14th December 2015 – 18th December 2015

New Dell r530 Server GGP fitting problems
Back to Old HP machines and Dell r720

Only 4 new GGP mounted

Total 6 GGP

17th January 2016 –20th January 2016 Try to install 3 GGP more Firmware problems on 2 of them Total 6 GGP

9th February 2016 –12th February 2016
Firmware problems repaired
One mounted GGP had power problems >24h
9 GGP mounted and tested.