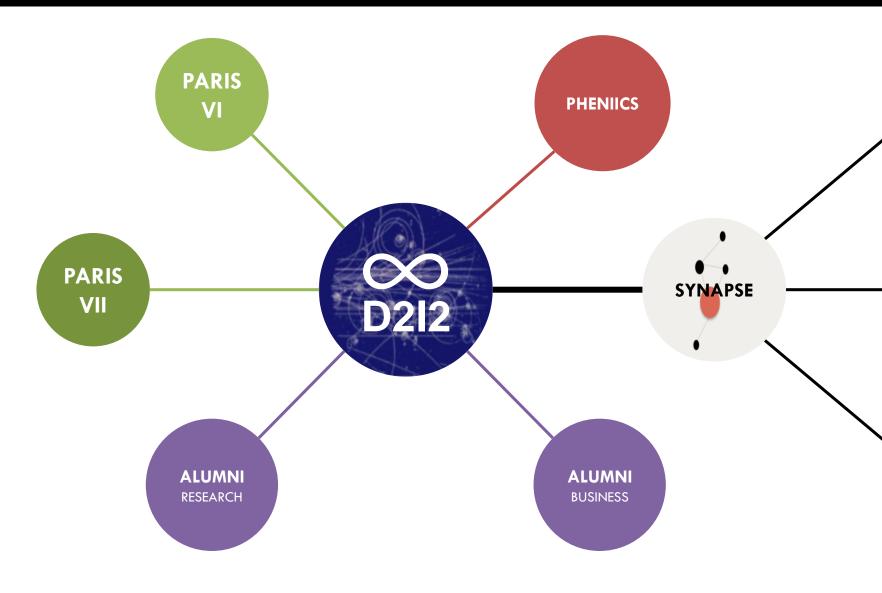

#### A network

### Social

EURS ET DOCTORANTS DES DEUX INFINIS

- Create links between other universities.
- Enjoy some afterwork parties.
- Participate to seminars and workshops about different fields:
  - Web dev,
  - Business,
  - Science.