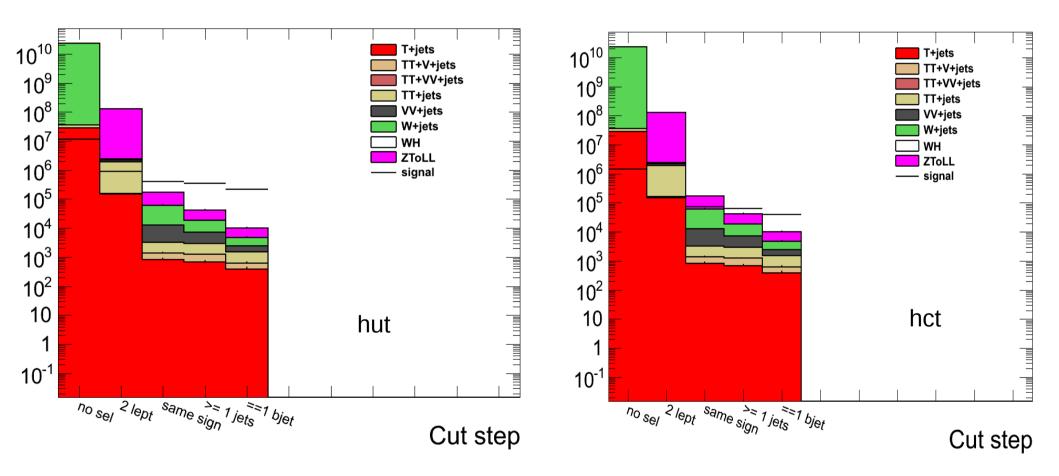

## Object and event selection

- Lepton selection :
  - PT > 10 GeV, |eta|<2.5,
  - Combined isolation (cone of 0.4) < 0.2 for both electrons and muons.
- Jet selection :
  - pT>30 GeV, |eta|<2.5, EEoberHE<0.3,
  - Remove selected leptons from the jet collection.
  - Btagging : loose WP.
- Charge mis-reconstruction of electrons 0.3 % in the endcap, 0.03 % in the barrel (from ttH CMS paper).
- Event selection :
  - Exactly 1 selected leptons,
  - Same signe leptons, leading lepton pT > 20 GeV, other lepton pT > 20 GeV, MII>12.
- At last one selected jet.
- Exactly one b-tagged jet.

## Cutflows couplings at current limits