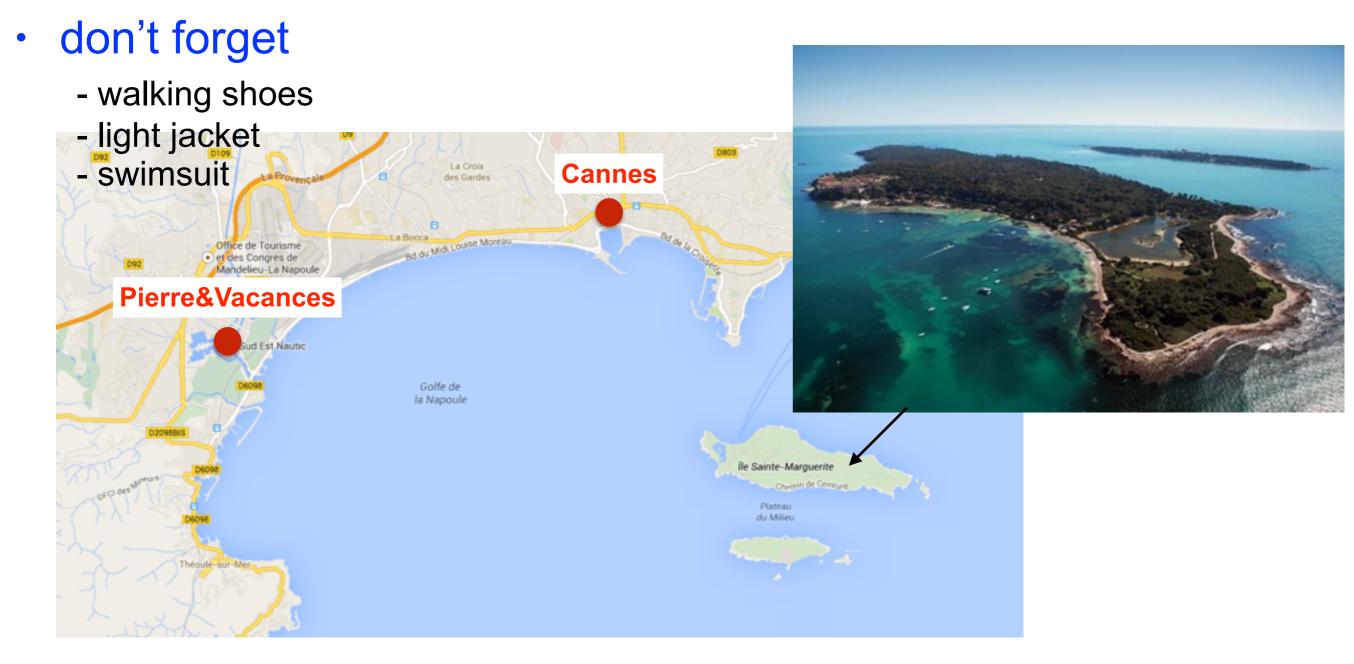

## Excursion

today after lunch

boat trip to the Lerins islands

- meeting point at 13h40 at the reception
- boat departure from Mandelieu Harbour at 14h15 (sharp)
  - 25 min walk from Pierre&Vacances

### Lerins islands

- stop at island Sainte Marguerite (~ 45 min)
- fort (10 min walk from landing place)
- landing in the Cannes harbour (around 17h)

### Cannes

### downtown

- free time (1h30)
- departure of the bus back to Pierre & Vacances at 18h45