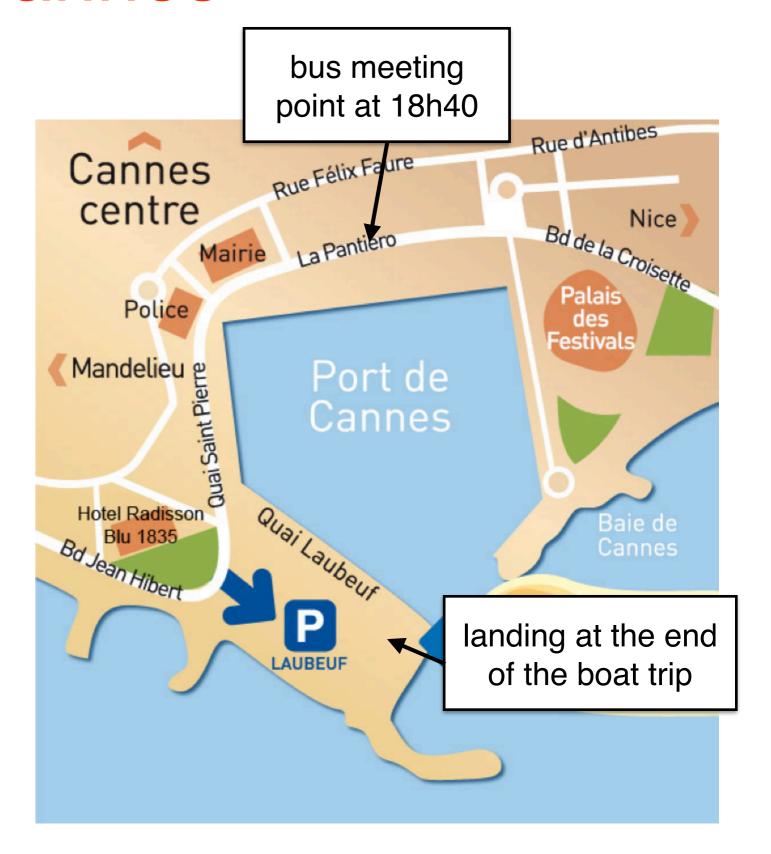

## Excursion

today after lunch

boat trip to the Lerins islands

- meeting point at 13h40 at the reception
- boat departure from Mandelieu Harbour at 14h15 (sharp)
  - 25 min walk from Pierre&Vacances

### Lerins islands

- stop at island Sainte Marguerite (~ 45 min)
- fort (10 min walk from landing place)
- landing in the Cannes harbour (around 17h)

### downtown

- free time (1h30)
- departure of the bus back to Pierre & Vacances at 18h45