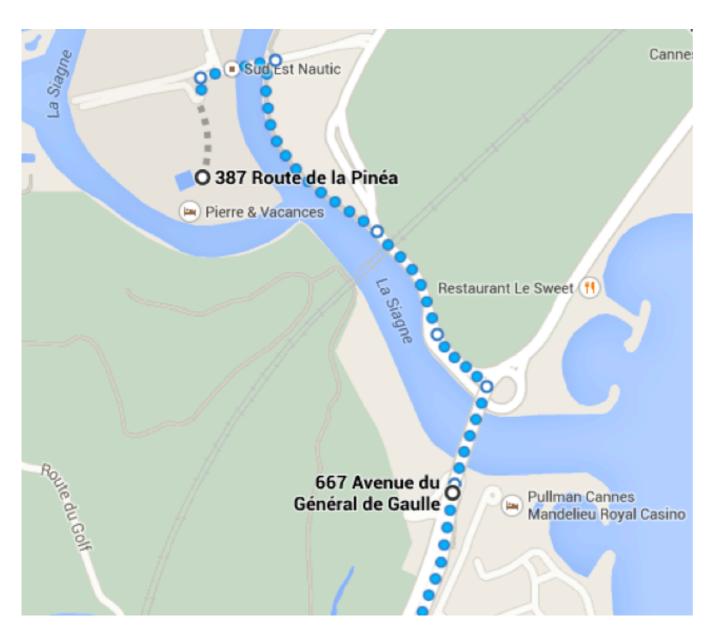

## Excursion

today after lunch

boat trip to the Lerins islands

- meeting point at 13h40 at the reception
- boat departure from Mandelieu Harbour at 14h15 (sharp)
  - 25 min walk from Pierre&Vacances