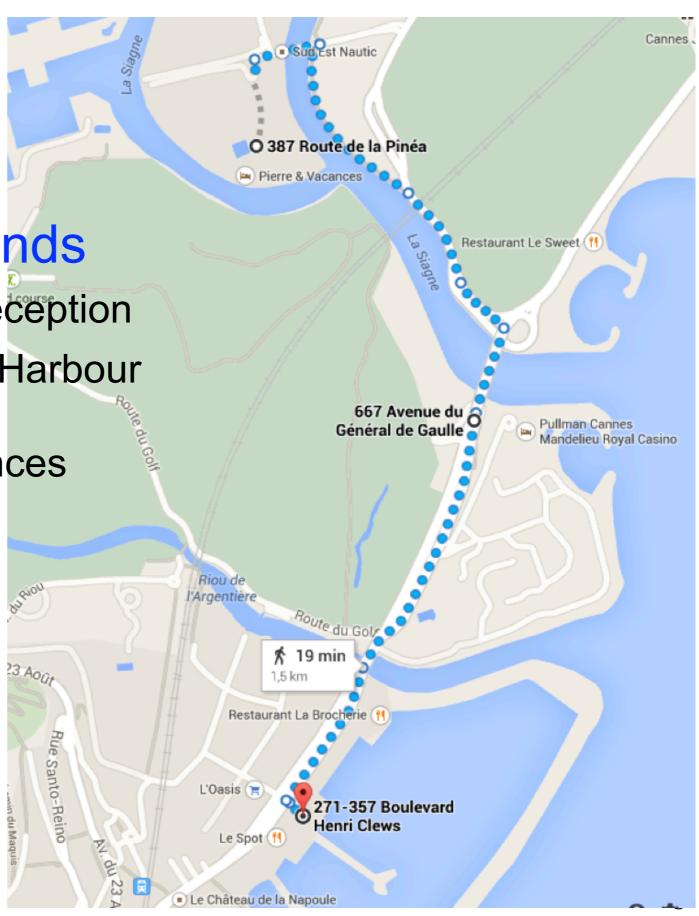

## Excursion

today after lunch

boat trip to the Lerins islands

- meeting point at 13h40 at the reception
- boat departure from Mandelieu Harbour at 14h15 (sharp)
  - 25 min walk from Pierre&Vacances

## Conference dinner

- tonight dinner starts at 20h
  - Pullman Cannes Mandelieu Royal Casino
  - 15 min walk from Pierre&Vacances
  - meeting point: 19h45 at the reception